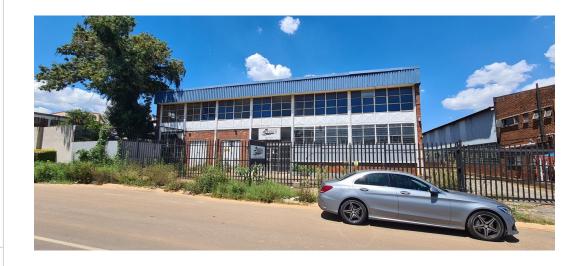

## Prime industrial property to let in Isando

Sole Mandate:

This prime industrial property, spanning 1,500m<sup>2</sup> under roof, is now available to let in Isando. Conveniently located just off Barbara Road, it offers easy access to the R24 highway and is in close proximity to O.R. Tambo International Airport. The free-standing warehouse features two roller shutter doors, allowing seamless access from both sides, and is equipped with a robust 160-amp 3phase power supply, ideal for manufacturing or other industrial operations.

Designed for efficiency, the warehouse boasts excellent natural light, good height to the eaves, and a smooth operational flow. Complementing the warehouse is a double-volume office component, including a reception area, open-plan workspaces, executive