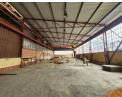

## Prime 1,080m<sup>2</sup> Warehouse with 5-Ton Crane in Isando

Position your business for success with this ideally located 1,080m² warehouse in the heart of Isando's industrial zone. This high-performance facility features a 5-ton overhead crane, 100-amp three-phase power supply, 6-meter eave height, and an on-grade roller shutter door with super link access—perfect for seamless operations and efficient logistics.

Abundant natural light, minimal load-shedding disruptions, and 24/7 security create a reliable and productive working environment. Located near O.R. Tambo International Airport and major highways, this warehouse offers unbeatable accessibility for

## **Features**

Zoning Industrial

Interior Power 3 Phase Yes Power Amps 100

Exterior Security Yes Open Parking Bays

Sizes

Floor Size 1,080m<sup>2</sup> Land Size 1,100m<sup>2</sup> **Building Height** 7m