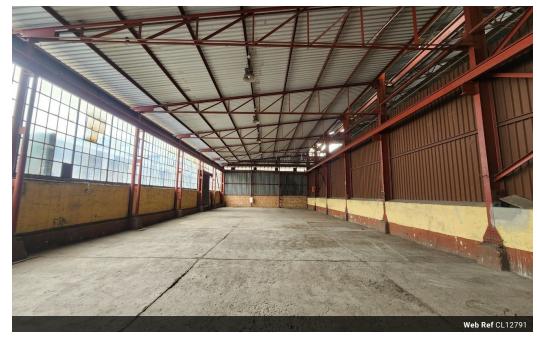

## Prime 1,080m<sup>2</sup> Warehouse with 5-Ton Crane in Isando

Position your business for success with this ideally located 1,080m² warehouse in the heart of Isando's industrial zone. This high-performance facility features a 5-ton overhead crane, 100-amp three-phase power supply, 6-meter eave height, and an on-grade roller shutter door with super link access—perfect for seamless operations and efficient logistics.

Abundant natural light, minimal load-shedding disruptions, and 24/7 security create a reliable and productive working environment. Located near O.R. Tambo International Airport and major highways, this warehouse offers unbeatable accessibility for

## **Features**

Zoning Industrial

Interior Power 3 Phase Yes Power Amps 100

Exterior Security Yes Open Parking Bays

Sizes

Floor Size 1,080m<sup>2</sup> Land Size 1,100m<sup>2</sup> **Building Height** 7m