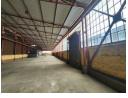

## Prime 1,080m<sup>2</sup> Warehouse with 5-Ton Crane in Isando

Position your business for success with this ideally located 1,080m² warehouse in the heart of Isando's industrial zone. This high-performance facility features a 5-ton overhead crane, 100-amp three-phase power supply, 6-meter eave height, and an on-grade roller shutter door with super link access—perfect for seamless operations and efficient logistics.

Abundant natural light, minimal load-shedding disruptions, and 24/7 security create a reliable and productive working environment. Located near O.R. Tambo International Airport and major highways, this warehouse offers unbeatable accessibility for

## **Features**

Zoning Industrial

Interior Power 3 Phase Yes Power Amps 100

Exterior Security Yes Open Parking Bays

Sizes

Floor Size 1,080m<sup>2</sup> Land Size 1,100m<sup>2</sup> **Building Height** 7m