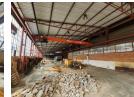

## Prime 1,080m<sup>2</sup> Warehouse with 5-Ton Crane in Isando

Position your business for success with this ideally located 1,080m² warehouse in the heart of Isando's industrial zone. This high-performance facility features a 5-ton overhead crane, 100-amp three-phase power supply, 6-meter eave height, and an on-grade roller shutter door with super link access—perfect for seamless operations and efficient logistics.

Abundant natural light, minimal load-shedding disruptions, and 24/7 security create a reliable and productive working environment. Located near O.R. Tambo International Airport and major highways, this warehouse offers unbeatable accessibility for

## **Features**

Zoning Industrial

Interior Power 3 Phase Yes Power Amps 100

Exterior Security Yes Open Parking Bays

Sizes

Floor Size 1,080m<sup>2</sup> Land Size 1,100m<sup>2</sup> **Building Height** 7m