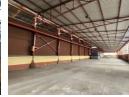

## Prime 1,080m<sup>2</sup> Warehouse with 5-Ton Crane in Isando

Position your business for success with this ideally located 1,080m² warehouse in the heart of Isando's industrial zone. This high-performance facility features a 5-ton overhead crane, 100-amp three-phase power supply, 6-meter eave height, and an on-grade roller shutter door with super link access—perfect for seamless operations and efficient logistics.

Abundant natural light, minimal load-shedding disruptions, and 24/7 security create a reliable and productive working environment. Located near O.R. Tambo International Airport and major highways, this warehouse offers unbeatable accessibility for

## **Features**

Zoning Industrial

Interior Power 3 Phase Yes Power Amps 100

Exterior Security Yes Open Parking Bays

Sizes

Floor Size 1,080m<sup>2</sup> Land Size 1,100m<sup>2</sup> **Building Height** 7m