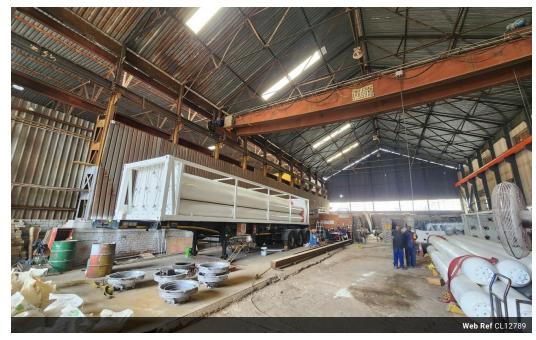

## Heavy-Duty 1,512m<sup>2</sup> Factory with 10-Ton Crane in Isando – Ideal for Manufacturing

Take your operations to the next level with this premium 1,512m² factory available to lease in the heart of Isando's industrial zone. Built for performance, the facility includes a powerful 10-ton overhead crane, 200-amp three-phase power, and 8-meter height to the eaves—perfect for manufacturing, engineering, or fabrication. The 1,300m² factory floor is paired with a 212m² office component, offering a practical space for day-to-day admin and management.

Enjoy streamlined logistics with super link access, an on-grade roller shutter door, and abundant natural light for improved energy efficiency. Located in a secure industrial park with 24/7 monitored security, the property offers peace of mind along with great

## Features

Zoning Industrial

InteriorPower 3 PhaseYesPower Amps200

Exterior
Security Y.
Covered Parking Bays 7
Open Parking Bays 5

Sizes Floor Size Land Size Building Height

1,512m² 1,600m² 9m