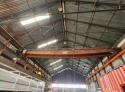

## Heavy-Duty 1,512m<sup>2</sup> Factory with 10-Ton Crane in Isando – Ideal for Manufacturing

Take your operations to the next level with this premium 1,512m² factory available to lease in the heart of Isando's industrial zone. Built for performance, the facility includes a powerful 10-ton overhead crane, 200-amp three-phase power, and 8-meter height to the eaves—perfect for manufacturing, engineering, or fabrication. The 1,300m² factory floor is paired with a 212m² office component, offering a practical space for day-to-day admin and management.