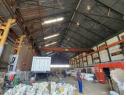

## Heavy-Duty 1,512m<sup>2</sup> Factory with 10-Ton Crane in Isando – Ideal for Manufacturing

Take your operations to the next level with this premium 1,512m² factory available to lease in the heart of Isando's industrial zone. Built for performance, the facility includes a powerful 10-ton overhead crane, 200-amp three-phase power, and 8-meter height to the eaves—perfect for manufacturing, engineering, or fabrication. The 1,300m² factory floor is paired with a 212m² office component, offering a practical space for day-to-day admin and management.