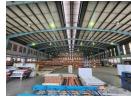

## Prime Standalone Warehouse with Exceptional Height & Access in Isando

This high-performance warehouse in the heart of Isando's industrial hub is built for efficiency and scale. Boasting a 10-meter eave height, a clear-span floor, and heavy-duty loading capabilities, it's ideal for storage, racking, and logistics operations. Direct access to the R21, R24, and N12 via Barbara Road ensures seamless regional connectivity.

The 400m² office component features a modern layout with open-plan workspaces, private offices, a canteen, staff ablutions, and a training room-perfect for supporting your operational team. With on-grade roller shutter access, covered loading bays, and ample parking, this property offers everything your business needs to thrive. Available for occupation from 1 January 2024—