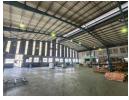

## Prime Standalone Warehouse with Exceptional Height & Access in Isando

This high-performance warehouse in the heart of Isando's industrial hub is built for efficiency and scale. Boasting a 10-meter eave height, a clear-span floor, and heavy-duty loading capabilities, it's ideal for storage, racking, and logistics operations. Direct access to the R21, R24, and N12 via Barbara Road ensures seamless regional connectivity.

The 400m² office component features a modern layout with open-plan workspaces, private offices, a canteen, staff ablutions, and a training room-perfect for supporting your operational team. With on-grade roller shutter access, covered loading bays, and ample parking, this property offers everything your business needs to thrive. Available for occupation from 1 January 2024—