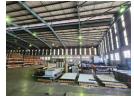

## Prime Standalone Warehouse with Exceptional Height & Access in Isando

This high-performance warehouse in the heart of Isando's industrial hub is built for efficiency and scale. Boasting a 10-meter eave height, a clear-span floor, and heavy-duty loading capabilities, it's ideal for storage, racking, and logistics operations. Direct access to the R21, R24, and N12 via Barbara Road ensures seamless regional connectivity.

Sizes Floor Size Land Size **Building Height** 

7,445m<sup>2</sup> 10,000m<sup>2</sup> 12m