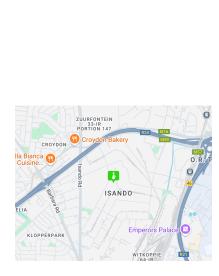

## Prime Standalone Warehouse with Exceptional Height & Access in Isando

This high-performance warehouse in the heart of Isando's industrial hub is built for efficiency and scale. Boasting a 10-meter eave height, a clear-span floor, and heavy-duty loading capabilities, it's ideal for storage, racking, and logistics operations. Direct access to the R21, R24, and N12 via Barbara Road ensures seamless regional connectivity.