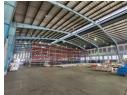

## Prime Standalone Warehouse with Exceptional Height & Access in Isando

This high-performance warehouse in the heart of Isando's industrial hub is built for efficiency and scale. Boasting a 10-meter eave height, a clear-span floor, and heavy-duty loading capabilities, it's ideal for storage, racking, and logistics operations. Direct access to the R21, R24, and N12 via Barbara Road ensures seamless regional connectivity.

Sizes Floor Size Land Size **Building Height** 

7,445m<sup>2</sup> 10,000m<sup>2</sup> 12m