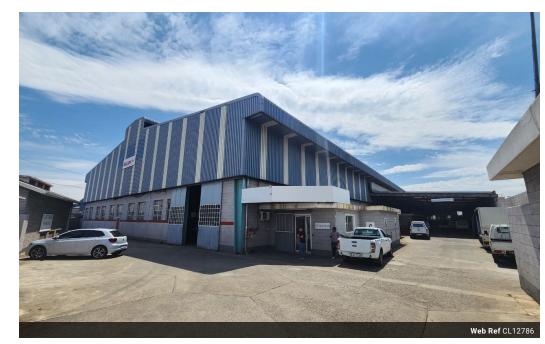

## Prime Standalone Warehouse with Exceptional Height & Access in Isando

This high-performance warehouse in the heart of Isando's industrial hub is built for efficiency and scale. Boasting a 10-meter eave height, a clear-span floor, and heavy-duty loading capabilities, it's ideal for storage, racking, and logistics operations. Direct access to the R21, R24, and N12 via Barbara Road ensures seamless regional connectivity.

The 400m² office component features a modern layout with open-plan workspaces, private offices, a canteen, staff ablutions, and a training room-perfect for supporting your operational team. With on-grade roller shutter access, covered loading bays, and ample parking, this property offers everything your business needs to thrive. Available for occupation from 1 January 2024—