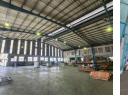

## Prime Industrial Warehouse in Isando - Ready for Immediate Occupancy

Located in the heart of Isando's thriving industrial zone, this standalone warehouse boasts exceptional access to major highways, including the R21, R24, and N12. With a 10-meter eaves height, clear-span floor, and practical loading features like covered overhangs and an on-grade roller shutter door, this facility is ideal for storage, distribution, and heavy-duty operations. The versatile, pillar-free layout maximizes space, while the generous office area adds comfort and functionality for your team.

#### Interior

Air Conditioning Yes Power 3 Phase Yes Power Amps 250

Exterior **Covered Parking Bays** 

10 Open Parking Bays 5

Sizes Floor Size Land Size **Building Height** 

7,445m<sup>2</sup> 10,000m<sup>2</sup> 12m