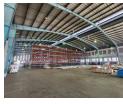

## Prime Industrial Warehouse in Isando - Ready for Immediate Occupancy

Located in the heart of Isando's thriving industrial zone, this standalone warehouse boasts exceptional access to major highways, including the R21, R24, and N12. With a 10-meter eaves height, clear-span floor, and practical loading features like covered overhangs and an on-grade roller shutter door, this facility is ideal for storage, distribution, and heavy-duty operations. The versatile, pillar-free layout maximizes space, while the generous office area adds comfort and functionality for your team.

#### Interior

Air Conditioning Yes Power 3 Phase Yes Power Amps 250

Exterior **Covered Parking Bays** 

10 Open Parking Bays 5

Sizes Floor Size Land Size **Building Height** 

7,445m<sup>2</sup> 10,000m<sup>2</sup> 12m