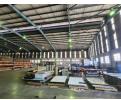

## Prime Industrial Warehouse in Isando - Ready for Immediate Occupancy

Located in the heart of Isando's thriving industrial zone, this standalone warehouse boasts exceptional access to major highways, including the R21, R24, and N12. With a 10-meter eaves height, clear-span floor, and practical loading features like covered overhangs and an on-grade roller shutter door, this facility is ideal for storage, distribution, and heavy-duty operations. The versatile, pillar-free layout maximizes space, while the generous office area adds comfort and functionality for your team.

Offering 400m<sup>2</sup> of office space with private offices, open-plan areas, staff amenities, and a training room, this property is designed for seamless business operations. Ample parking, both covered and open, further enhances convenience. Available for occupancy

#### Interior

Air Conditioning Yes Power 3 Phase Yes Power Amps 250

Exterior **Covered Parking Bays** 

10 Open Parking Bays 5

Sizes Floor Size Land Size **Building Height** 

7,445m<sup>2</sup> 10,000m<sup>2</sup> 12m