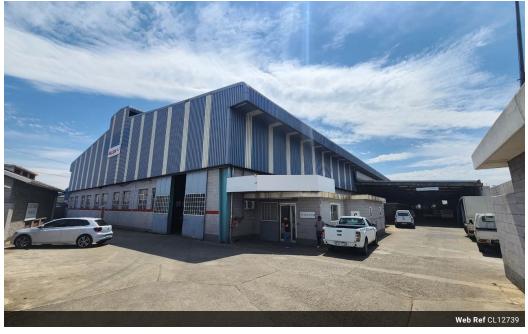

## Prime Industrial Warehouse in Isando - Ready for Immediate Occupancy

Located in the heart of Isando's thriving industrial zone, this standalone warehouse boasts exceptional access to major highways, including the R21, R24, and N12. With a 10-meter eaves height, clear-span floor, and practical loading features like covered overhangs and an on-grade roller shutter door, this facility is ideal for storage, distribution, and heavy-duty operations. The versatile, pillar-free layout maximizes space, while the generous office area adds comfort and functionality for your team.

Offering 400m<sup>2</sup> of office space with private offices, open-plan areas, staff amenities, and a training room, this property is designed for seamless business operations. Ample parking, both covered and open, further enhances convenience. Available for occupancy

#### Interior

Air Conditioning Yes Power 3 Phase Yes Power Amps 250

Exterior **Covered Parking Bays** 

10 Open Parking Bays 5

Sizes Floor Size Land Size **Building Height** 

7,445m<sup>2</sup> 10,000m<sup>2</sup> 12m