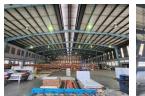

## Prime Industrial Warehouse in Isando - Ready for Immediate Occupancy

Located in the heart of Isando's thriving industrial zone, this standalone warehouse boasts exceptional access to major highways, including the R21, R24, and N12. With a 10-meter eaves height, clear-span floor, and practical loading features like covered overhangs and an on-grade roller shutter door, this facility is ideal for storage, distribution, and heavy-duty operations. The versatile, pillar-free layout maximizes space, while the generous office area adds comfort and functionality for your team.

#### Interior

Air Conditioning Yes Power 3 Phase Yes Power Amps 250

Exterior **Covered Parking Bays** 

10 Open Parking Bays 5

Sizes Floor Size Land Size **Building Height** 

7,445m<sup>2</sup> 10,000m<sup>2</sup> 12m