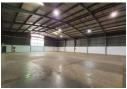

## 1,584m<sup>2</sup> Secure Industrial Warehouse in Prime Isando Location

This well-maintained 1,584m² warehouse is available To Let in a secure business park within the highly sought-after Isando industrial hub. Designed for efficiency, the facility boasts excellent height to the eaves, abundant natural light, and a large roller shutter door for seamless receiving and dispatch. With a reliable 100-amp three-phase power supply and dedicated male and female ablution facilities, the space is well-suited for a variety of industrial operations.

Complementing the warehouse is a modern double-volume office component featuring a welcoming reception area, open-plan and executive offices, a spacious boardroom, a fully equipped kitchen, and additional ablutions. Secure on-site parking is available for

## **Features**

Zoning Industrial

Interior
Floor Loading Cap.
Air Conditioning
Power 3 Phase
Power Amps

1 Tn/m² Yes Yes 100 **Exterior**Security
Open Parking Bays

Yes

**Sizes** Floor Size

Land Size Building Height