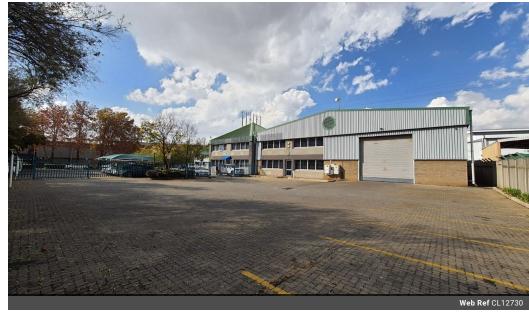

## 1,584m<sup>2</sup> Secure Industrial Warehouse in Prime Isando Location

This well-maintained 1,584m² warehouse is available To Let in a secure business park within the highly sought-after Isando industrial hub. Designed for efficiency, the facility boasts excellent height to the eaves, abundant natural light, and a large roller shutter door for seamless receiving and dispatch. With a reliable 100-amp three-phase power supply and dedicated male and female ablution facilities, the space is well-suited for a variety of industrial operations.

Complementing the warehouse is a modern double-volume office component featuring a welcoming reception area, open-plan and executive offices, a spacious boardroom, a fully equipped kitchen, and additional ablutions. Secure on-site parking is available for