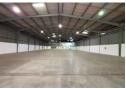

## 1,584m<sup>2</sup> Secure Industrial Warehouse in Prime Isando Location

This well-maintained 1,584m² warehouse is available To Let in a secure business park within the highly sought-after Isando industrial hub. Designed for efficiency, the facility boasts excellent height to the eaves, abundant natural light, and a large roller shutter door for seamless receiving and dispatch. With a reliable 100-amp three-phase power supply and dedicated male and female ablution facilities, the space is well-suited for a variety of industrial operations.

Complementing the warehouse is a modern double-volume office component featuring a welcoming reception area, open-plan and executive offices, a spacious boardroom, a fully equipped kitchen, and additional ablutions. Secure on-site parking is available for