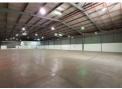

## 1,584m<sup>2</sup> Secure Industrial Warehouse in Prime Isando Location

This well-maintained 1,584m² warehouse is available To Let in a secure business park within the highly sought-after Isando industrial hub. Designed for efficiency, the facility boasts excellent height to the eaves, abundant natural light, and a large roller shutter door for seamless receiving and dispatch. With a reliable 100-amp three-phase power supply and dedicated male and female ablution facilities, the space is well-suited for a variety of industrial operations.

Complementing the warehouse is a modern double-volume office component featuring a welcoming reception area, open-plan and executive offices, a spacious boardroom, a fully equipped kitchen, and additional ablutions. Secure on-site parking is available for