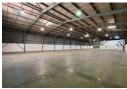

## 1,584m<sup>2</sup> Secure Industrial Warehouse in Prime Isando Location

This well-maintained 1,584m² warehouse is available To Let in a secure business park within the highly sought-after Isando industrial hub. Designed for efficiency, the facility boasts excellent height to the eaves, abundant natural light, and a large roller shutter door for seamless receiving and dispatch. With a reliable 100-amp three-phase power supply and dedicated male and female ablution facilities, the space is well-suited for a variety of industrial operations.

Complementing the warehouse is a modern double-volume office component featuring a welcoming reception area, open-plan and executive offices, a spacious boardroom, a fully equipped kitchen, and additional ablutions. Secure on-site parking is available for