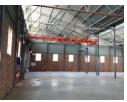

## Spacious 2,555m² Warehouse for Sale in Prime Isando Location

This well-maintained 2,555m² warehouse with a generous yard is now available for sale in Isando, offering an ideal space for industrial and commercial operations. Designed for efficiency, the property features excellent truck access, ample natural light, three-phase power, and a modern sprinkler system for enhanced safety. Employees benefit from well-equipped kitchenettes, locker rooms, and restrooms, ensuring a comfortable and functional working environment.

## **Features**

Zoning Industrial

| Interior      |     | Exterior                                  |          | Sizes                        |                     |
|---------------|-----|-------------------------------------------|----------|------------------------------|---------------------|
| Power 3 Phase | Yes | Security                                  | Yes      | Floor Size                   | 2,555m <sup>2</sup> |
| Power Amps    | 400 | Covered Parking Bays<br>Open Parking Bays | 10<br>10 | Land Size<br>Building Height | 3,500m²<br>8m       |