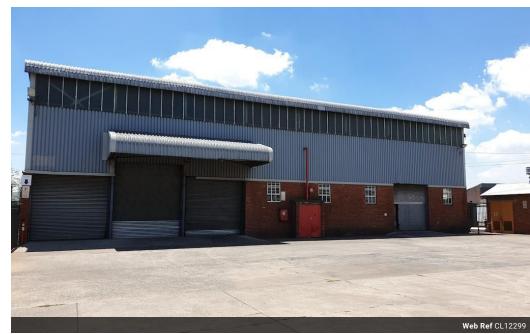

## Spacious 2,555m² Warehouse for Sale in Prime Isando Location

This well-maintained 2,555m² warehouse with a generous yard is now available for sale in Isando, offering an ideal space for industrial and commercial operations. Designed for efficiency, the property features excellent truck access, ample natural light, three-phase power, and a modern sprinkler system for enhanced safety. Employees benefit from well-equipped kitchenettes, locker rooms, and restrooms, ensuring a comfortable and functional working environment.

The facility also includes a dedicated office component, thoughtfully separated from the warehouse floor to enhance productivity and organization. Secure covered parking is available on-site, while the property's strategic location near major transport routes

## **Features**

Zoning Industrial

| Interior      |     | Exterior                                  |          | Sizes                        |                     |
|---------------|-----|-------------------------------------------|----------|------------------------------|---------------------|
| Power 3 Phase | Yes | Security                                  | Yes      | Floor Size                   | 2,555m <sup>2</sup> |
| Power Amps    | 400 | Covered Parking Bays<br>Open Parking Bays | 10<br>10 | Land Size<br>Building Height | 3,500m²<br>8m       |