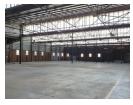

## Spacious 2,555m² Warehouse for Sale in Prime Isando Location

This well-maintained 2,555m² warehouse with a generous yard is now available for sale in Isando, offering an ideal space for industrial and commercial operations. Designed for efficiency, the property features excellent truck access, ample natural light, three-phase power, and a modern sprinkler system for enhanced safety. Employees benefit from well-equipped kitchenettes, locker rooms, and restrooms, ensuring a comfortable and functional working environment.

The facility also includes a dedicated office component, thoughtfully separated from the warehouse floor to enhance productivity and organization. Secure covered parking is available on-site, while the property's strategic location near major transport routes

## **Features**

Zoning Industrial

| Interior      |     | Exterior                                  |          | Sizes                        |                     |
|---------------|-----|-------------------------------------------|----------|------------------------------|---------------------|
| Power 3 Phase | Yes | Security                                  | Yes      | Floor Size                   | 2,555m <sup>2</sup> |
| Power Amps    | 400 | Covered Parking Bays<br>Open Parking Bays | 10<br>10 | Land Size<br>Building Height | 3,500m²<br>8m       |