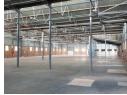

## Spacious 2,555m² Warehouse for Sale in Prime Isando Location

This well-maintained 2,555m² warehouse with a generous yard is now available for sale in Isando, offering an ideal space for industrial and commercial operations. Designed for efficiency, the property features excellent truck access, ample natural light, three-phase power, and a modern sprinkler system for enhanced safety. Employees benefit from well-equipped kitchenettes, locker rooms, and restrooms, ensuring a comfortable and functional working environment.

The facility also includes a dedicated office component, thoughtfully separated from the warehouse floor to enhance productivity and organization. Secure covered parking is available on-site, while the property's strategic location near major transport routes

## **Features**

Zoning Industrial

| Interior      |     | Exterior                                  |          | Sizes                        |                     |
|---------------|-----|-------------------------------------------|----------|------------------------------|---------------------|
| Power 3 Phase | Yes | Security                                  | Yes      | Floor Size                   | 2,555m <sup>2</sup> |
| Power Amps    | 400 | Covered Parking Bays<br>Open Parking Bays | 10<br>10 | Land Size<br>Building Height | 3,500m²<br>8m       |