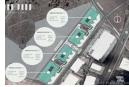

# Next-Gen Logistics Hub in Riverfields - 10,000m<sup>2</sup> to 30,000m<sup>2</sup> Warehousing

Position your business in the future of industrial real estate with this high-spec development in Riverfields Smart Precinct. Offering warehouse spaces from 10,000m² to 30,000m², the facility features 13.5m spring height, FM2 flooring, high-lift automated doors, deep loading canopies, and 2.5 MVA power—built for efficiency and scalability. The Solar PV-ready roof supports eco-conscious operations.

Located in one of Gauteng's most dynamic logistics zones, this site ensures direct access to major highways and national routes. Ideal for large-scale warehousing, distribution, or consolidation, this development offers the ultimate blend of power, performance,

### **Features**

Zoning Industrial Interior Sizes Exterior Air Conditioning Floor Size 23,406m<sup>2</sup> Security Yes Power 3 Phase Covered Parking Bays Land Size 105,650m<sup>2</sup> Yes 56 Power Amps Open Parking Bays **Building Height** 160