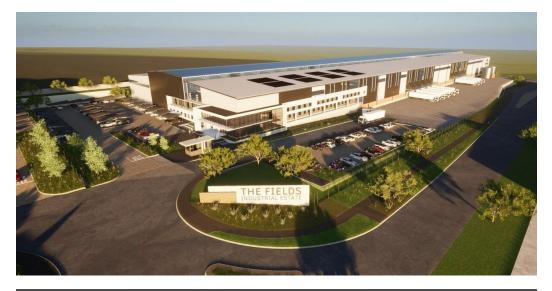

# Next-Gen Logistics Hub in Riverfields - 10,000m<sup>2</sup> to 30,000m<sup>2</sup> Warehousing

Position your business in the future of industrial real estate with this high-spec development in Riverfields Smart Precinct. Offering warehouse spaces from 10,000m² to 30,000m², the facility features 13.5m spring height, FM2 flooring, high-lift automated doors, deep loading canopies, and 2.5 MVA power—built for efficiency and scalability. The Solar PV-ready roof supports eco-conscious operations.

Located in one of Gauteng's most dynamic logistics zones, this site ensures direct access to major highways and national routes. Ideal for large-scale warehousing, distribution, or consolidation, this development offers the ultimate blend of power, performance,