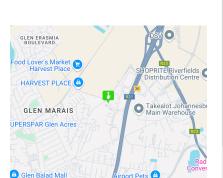

# Next-Gen Logistics Hub in Riverfields - 10,000m<sup>2</sup> to 30,000m<sup>2</sup> Warehousing

Position your business in the future of industrial real estate with this high-spec development in Riverfields Smart Precinct. Offering warehouse spaces from 10,000m² to 30,000m², the facility features 13.5m spring height, FM2 flooring, high-lift automated doors, deep loading canopies, and 2.5 MVA power—built for efficiency and scalability. The Solar PV-ready roof supports eco-conscious operations.

Located in one of Gauteng's most dynamic logistics zones, this site ensures direct access to major highways and national routes. Ideal for large-scale warehousing, distribution, or consolidation, this development offers the ultimate blend of power, performance,