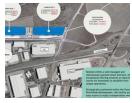

# Next-Gen Logistics Hub in Riverfields - 10,000m<sup>2</sup> to 30,000m<sup>2</sup> Warehousing

Position your business in the future of industrial real estate with this high-spec development in Riverfields Smart Precinct. Offering warehouse spaces from 10,000m² to 30,000m², the facility features 13.5m spring height, FM2 flooring, high-lift automated doors, deep loading canopies, and 2.5 MVA power—built for efficiency and scalability. The Solar PV-ready roof supports eco-conscious operations.

Located in one of Gauteng's most dynamic logistics zones, this site ensures direct access to major highways and national routes. Ideal for large-scale warehousing, distribution, or consolidation, this development offers the ultimate blend of power, performance,