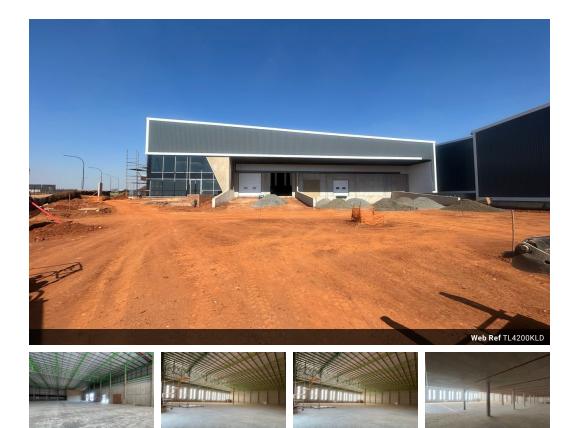

### Brand New 4200sqm Development in sought after Glen Marais

This brand new 4,200 square meter warehouse is part of a state-of-the-art development set for occupation in August 2025. Located within a secure industrial park near the airport, the facility offers a prime position for logistics, distribution, or manufacturing operations that require excellent access and security. The design includes ample, modern office space to accommodate operational and administrative teams, as well as generous staff ablutions to ensure comfort for all employees. A well-appointed kitchen and a convenient breakfast station further enhance the workplace environment, promoting productivity and staff wellbeing

Built to the latest industrial standards, the facility incorporates forward-thinking infrastructure, with provisions already in place for

Yes

20