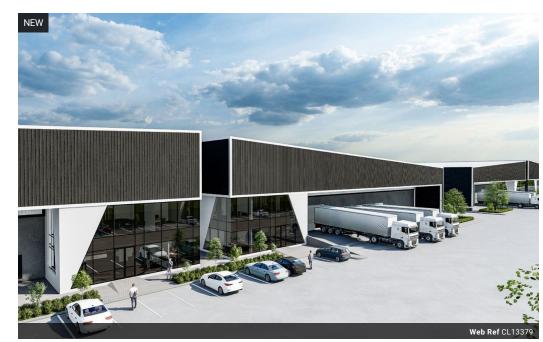

## Future-Ready Warehousing Near O.R. Tambo – P-Grade Units from 1,200m² to 3,700m²

Elevate your business with this brand-new P-grade industrial development offering state-of-the-art warehouse spaces tailored for logistics and large-scale operations. With units ranging from 1,200m² to 3,700m², each features high eave clearance, sleek double-volume offices, and a combination of dock levelers and on-grade roller doors to streamline your workflow.

Ideally located near O.R. Tambo International Airport, the site offers direct access to major highways and arterial routes, ensuring seamless connectivity. Ample yard space and superlink accessibility round off this premium opportunity—secure your spot in