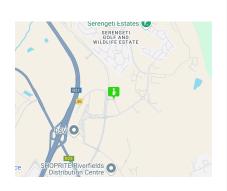

## Future-Ready Warehousing Near O.R. Tambo – P-Grade Units from 1,200m² to 3,700m²

Elevate your business with this brand-new P-grade industrial development offering state-of-the-art warehouse spaces tailored for logistics and large-scale operations. With units ranging from 1,200m² to 3,700m², each features high eave clearance, sleek double-volume offices, and a combination of dock levelers and on-grade roller doors to streamline your workflow.

Ideally located near O.R. Tambo International Airport, the site offers direct access to major highways and arterial routes, ensuring seamless connectivity. Ample yard space and superlink accessibility round off this premium opportunity—secure your spot in