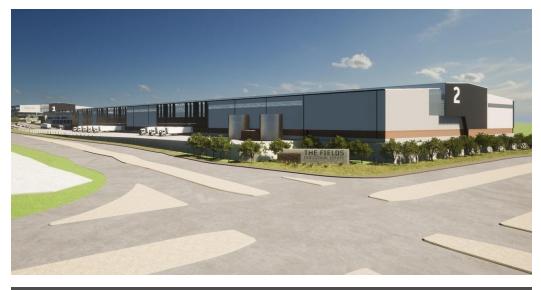

## 🚖 56 🛛 🖨 50

Future-Ready Warehousing in Riverfields Smart Precinct – From 10,000m<sup>2</sup> to 30,000m<sup>2</sup>

Elevate your logistics strategy with this cutting-edge industrial development in the prestigious Riverfields Smart Precinct. Offering scalable warehouse space from 10,000m<sup>2</sup> to 30,000m<sup>2</sup>, this premium facility is engineered for efficiency—boasting 13.5m spring height, FM2-spec flooring (ideal for cranes and high-racking), high-lift automated doors, deep loading canopies, and a robust 2.50 MVA power supply. With a Solar PV-ready roof, it's a future-proof solution for energy-conscious businesses.

Positioned for success with seamless access to major highways and national logistics corridors, this development delivers unmatched functionality in one of Gauteng's fastest-growing industrial zones. Whether you're expanding, consolidating, or