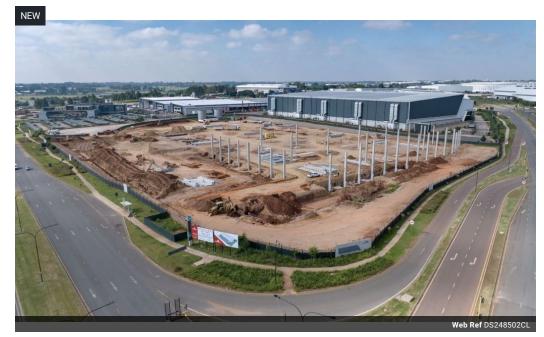

# Prime 24,850m<sup>2</sup> Logistics Warehouse Coming Soon in Glen Marais

Position your business for success with this world-class 24,850m² industrial warehouse, set for completion in August 2025. Located in the high-demand Glen Marais logistics hub, the facility offers unmatched access to major highways and O.R. Tambo International Airport—ideal for businesses focused on distribution, warehousing, and freight. Designed for efficiency, the warehouse includes multiple dock levelers, on-grade roller shutter doors, and exceptional height for racking and storage.