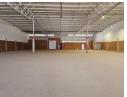

# Brand-New 1,730m<sup>2</sup> Industrial Unit in Glen Marais – Prime R21 Exposure

This newly developed 1,730m² industrial facility in Glen Marais offers 1,599m² of high-spec warehouse space and 131m² of modern office space, delivering the perfect balance of functionality and efficiency. Ideally located just off the R21 on-ramp, the property provides excellent visibility, smooth truck access, and seamless connectivity in a secure, 24-hour monitored park.

With two on-grade roller doors, 63 amps of three-phase power, superb natural lighting, and impressive height to the eaves, this unit is well-suited for warehousing, distribution, or light manufacturing. Ample parking and flexible configurations make this a standout