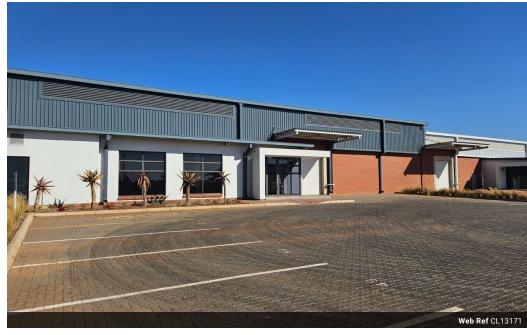

# Brand-New 1,730m<sup>2</sup> Industrial Unit in Glen Marais – Prime R21 Exposure

This newly developed 1,730m² industrial facility in Glen Marais offers 1,599m² of high-spec warehouse space and 131m² of modern office space, delivering the perfect balance of functionality and efficiency. Ideally located just off the R21 on-ramp, the property provides excellent visibility, smooth truck access, and seamless connectivity in a secure, 24-hour monitored park.

With two on-grade roller doors, 63 amps of three-phase power, superb natural lighting, and impressive height to the eaves, this unit is well-suited for warehousing, distribution, or light manufacturing. Ample parking and flexible configurations make this a standout