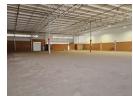

# Brand-New 1,730m<sup>2</sup> Industrial Unit in Glen Marais – Prime R21 Exposure

This newly developed 1,730m² industrial facility in Glen Marais offers 1,599m² of high-spec warehouse space and 131m² of modern office space, delivering the perfect balance of functionality and efficiency. Ideally located just off the R21 on-ramp, the property provides excellent visibility, smooth truck access, and seamless connectivity in a secure, 24-hour monitored park.

With two on-grade roller doors, 63 amps of three-phase power, superb natural lighting, and impressive height to the eaves, this unit is well-suited for warehousing, distribution, or light manufacturing. Ample parking and flexible configurations make this a standout