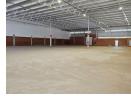

# Brand-New 1,730m<sup>2</sup> Industrial Unit in Glen Marais – Prime R21 Exposure

This newly developed 1,730m² industrial facility in Glen Marais offers 1,599m² of high-spec warehouse space and 131m² of modern office space, delivering the perfect balance of functionality and efficiency. Ideally located just off the R21 on-ramp, the property provides excellent visibility, smooth truck access, and seamless connectivity in a secure, 24-hour monitored park.

With two on-grade roller doors, 63 amps of three-phase power, superb natural lighting, and impressive height to the eaves, this unit is well-suited for warehousing, distribution, or light manufacturing. Ample parking and flexible configurations make this a standout