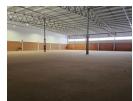

# Brand-New 1,730m<sup>2</sup> Industrial Unit in Glen Marais – Prime R21 Exposure

This newly developed 1,730m² industrial facility in Glen Marais offers 1,599m² of high-spec warehouse space and 131m² of modern office space, delivering the perfect balance of functionality and efficiency. Ideally located just off the R21 on-ramp, the property provides excellent visibility, smooth truck access, and seamless connectivity in a secure, 24-hour monitored park.

With two on-grade roller doors, 63 amps of three-phase power, superb natural lighting, and impressive height to the eaves, this unit is well-suited for warehousing, distribution, or light manufacturing. Ample parking and flexible configurations make this a standout