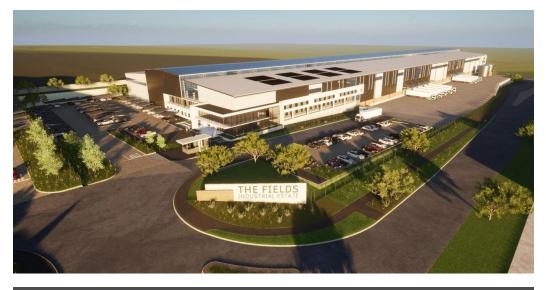

## Future-Ready Warehousing in Riverfields

Step into next-generation logistics with this premium industrial development in the Riverfields Smart Precinct. Offering flexible warehouse options from 10,000m² to 30,000m², the facility is built for performance—featuring 13.5m spring height, FM 2-spec flooring suitable for cranes and racking, high-lift automated doors, 5m deep canopies, and a powerful 2.50 MVA electrical supply. The roof is Solar PV-ready, giving businesses the edge in sustainability and cost efficiency.

Ideally located with direct access to major highways and logistics routes, this development combines scalability, green infrastructure, and operational ease in one of Gauteng's most sought-after industrial nodes. Whether you're growing your