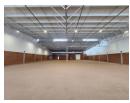

## Strategic New Industrial Facility in Glen Marais - Prime Access, Premium Design

Position your business for success with this brand-new 1,524m² industrial property in Glen Marais, featuring a 1,397m² warehouse and 127m² of modern office space. Ideally located just off the R21 highway, the site offers excellent visibility, direct freeway access, and 24/7 security—perfect for logistics, warehousing, or light manufacturing operations.

Designed for operational efficiency, the facility includes two on-grade roller shutter doors, 100 amps of 3-phase power, high eaves for optimal racking, and abundant natural light throughout. The well-appointed office component includes all essential amenities, while on-site parking ensures staff and client convenience. Flexible sizing options are available—enquire today to secure a foothold