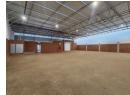

## Strategic New Industrial Facility in Glen Marais - Prime Access, Premium Design

Position your business for success with this brand-new 1,524m² industrial property in Glen Marais, featuring a 1,397m² warehouse and 127m² of modern office space. Ideally located just off the R21 highway, the site offers excellent visibility, direct freeway access, and 24/7 security—perfect for logistics, warehousing, or light manufacturing operations.

Designed for operational efficiency, the facility includes two on-grade roller shutter doors, 100 amps of 3-phase power, high eaves for optimal racking, and abundant natural light throughout. The well-appointed office component includes all essential amenities, while on-site parking ensures staff and client convenience. Flexible sizing options are available—enquire today to secure a foothold

## **Features**

**Building Name** Olivehood hub Zoning Industrial Exterior Sizes Interior Power 3 Phase Floor Size 1,524m<sup>2</sup> Yes Security Yes Power Amps Open Parking Bays Land Size 1,524m² 63 18 **Building Height** 7m