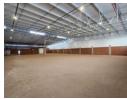

## Strategic New Industrial Facility in Glen Marais - Prime Access, Premium Design

Position your business for success with this brand-new 1,524m² industrial property in Glen Marais, featuring a 1,397m² warehouse and 127m² of modern office space. Ideally located just off the R21 highway, the site offers excellent visibility, direct freeway access, and 24/7 security—perfect for logistics, warehousing, or light manufacturing operations.

Designed for operational efficiency, the facility includes two on-grade roller shutter doors, 100 amps of 3-phase power, high eaves for optimal racking, and abundant natural light throughout. The well-appointed office component includes all essential amenities, while on-site parking ensures staff and client convenience. Flexible sizing options are available—enquire today to secure a foothold