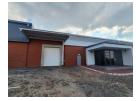

## Strategic New Industrial Facility in Glen Marais - Prime Access, Premium Design

Position your business for success with this brand-new 1,524m² industrial property in Glen Marais, featuring a 1,397m² warehouse and 127m² of modern office space. Ideally located just off the R21 highway, the site offers excellent visibility, direct freeway access, and 24/7 security—perfect for logistics, warehousing, or light manufacturing operations.

Designed for operational efficiency, the facility includes two on-grade roller shutter doors, 100 amps of 3-phase power, high eaves for optimal racking, and abundant natural light throughout. The well-appointed office component includes all essential amenities, while on-site parking ensures staff and client convenience. Flexible sizing options are available—enquire today to secure a foothold