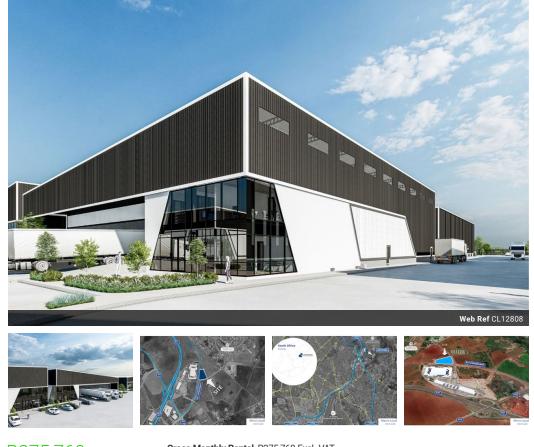

## R275,760 pm

Gross Monthly Rental R275,760 Excl. VAT

Premium New P-Grade Warehousing Near O.R. Tambo - From 1,200m<sup>2</sup> to 3,700m<sup>2</sup>

Take your operations to the next level with this upcoming P-grade industrial development offering flexible warehouse spaces from 1,200m<sup>2</sup> to 3,700m<sup>2</sup>. Designed for peak efficiency, each unit features high eave clearance, modern double-volume offices, and multiple loading bays equipped with dock levelers and on-grade roller doors—ideal for fast-paced logistics and large-scale operations.

Perfectly positioned near O.R. Tambo International Airport, the development boasts direct access to key highways and routes. With ample yard space and superlink-friendly access, this is your chance to secure a future-ready industrial facility in one of Gauteng's

## Interior

Air Conditioning Yes Power 3 Phase Power Amps 80

Yes

Exterior Security

Yes Open Parking Bays 178 Sizes Floor Size Land Size **Building Height** 

3,064m<sup>2</sup> 44,416m<sup>2</sup> 9m

https://www.newpointproperty.co.za