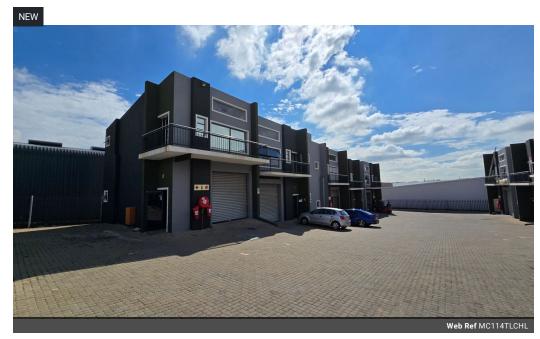

## Neat 114sqm industrial mini warehouse to let in Chloorkop

This 114 sqm neat industrial warehouse is now available to let, located in a secure business park within the sought after industrial node of Chloorkop. Featuring excellent accessibility through a front roller shutter door, the warehouse benefits from abundant natural light that enhances the workspace, along with impressive height that accommodates various operational needs.

Complementing the warehouse is an open plan office component on the second floor providing a professional environment for your team. The property is equipped with male and female ablution facilities and a kitchenette for added convenience. With its prime location, this property offers easy access to O.R. Tambo International Airport and major highways including the N3, R21, and