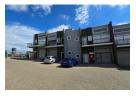

## Neat 114sqm industrial mini warehouse to let in Chloorkop

This 114 sqm neat industrial warehouse is now available to let, located in a secure business park within the sought after industrial node of Chloorkop. Featuring excellent accessibility through a front roller shutter door, the warehouse benefits from abundant natural light that enhances the workspace, along with impressive height that accommodates various operational needs.

Complementing the warehouse is an open plan office component on the second floor providing a professional environment for your team. The property is equipped with male and female ablution facilities and a kitchenette for added convenience. With its prime location, this property offers easy access to O.R. Tambo International Airport and major highways including the N3, R21, and