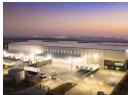

## 12,220m<sup>2</sup> A-Grade Logistics Facility in Lordsview Business Park

Elevate your operations with this premium 12,220m² warehouse in Lordsview Business Park, Chloorkop—offering top-tier logistics capability in a secure, access-controlled estate. With direct access to Allendale Road and close proximity to the N1, N3, and R21 highways, plus O.R. Tambo International Airport, the location is ideal for regional distribution. The warehouse boasts excellent height, natural lighting, and multiple front-facing roller shutter doors for efficient loading and offloading.

The modern office component includes a welcoming reception, open-plan areas, and high-quality staff amenities, ensuring a professional and comfortable working environment. Ample on-site parking and 24-hour security complete this sought-after