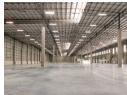

## 12,220m<sup>2</sup> A-Grade Logistics Facility in Lordsview Business Park

Elevate your operations with this premium 12,220m² warehouse in Lordsview Business Park, Chloorkop—offering top-tier logistics capability in a secure, access-controlled estate. With direct access to Allendale Road and close proximity to the N1, N3, and R21 highways, plus O.R. Tambo International Airport, the location is ideal for regional distribution. The warehouse boasts excellent height, natural lighting, and multiple front-facing roller shutter doors for efficient loading and offloading.

## **Features**

Zoning Industrial

Interior Floor Loading Cap.

1 Tn/m<sup>2</sup> Air Conditioning Yes Power 3 Phase Yes Power Amps 200

Exterior Security

Open Parking Bays

Sizes

Floor Size Land Size **Building Height**  12,220m<sup>2</sup> 20,000m<sup>2</sup>