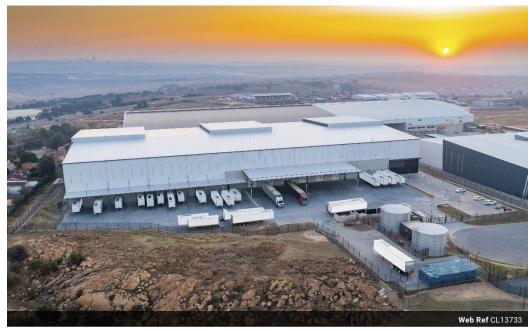

## 12,220m<sup>2</sup> A-Grade Logistics Facility in Lordsview Business Park

Elevate your operations with this premium 12,220m² warehouse in Lordsview Business Park, Chloorkop—offering top-tier logistics capability in a secure, access-controlled estate. With direct access to Allendale Road and close proximity to the N1, N3, and R21 highways, plus O.R. Tambo International Airport, the location is ideal for regional distribution. The warehouse boasts excellent height, natural lighting, and multiple front-facing roller shutter doors for efficient loading and offloading.

The modern office component includes a welcoming reception, open-plan areas, and high-quality staff amenities, ensuring a professional and comfortable working environment. Ample on-site parking and 24-hour security complete this sought-after