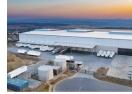

## 12,220m<sup>2</sup> A-Grade Logistics Facility in Lordsview Business Park

Elevate your operations with this premium 12,220m² warehouse in Lordsview Business Park, Chloorkop—offering top-tier logistics capability in a secure, access-controlled estate. With direct access to Allendale Road and close proximity to the N1, N3, and R21 highways, plus O.R. Tambo International Airport, the location is ideal for regional distribution. The warehouse boasts excellent height, natural lighting, and multiple front-facing roller shutter doors for efficient loading and offloading.

The modern office component includes a welcoming reception, open-plan areas, and high-quality staff amenities, ensuring a professional and comfortable working environment. Ample on-site parking and 24-hour security complete this sought-after