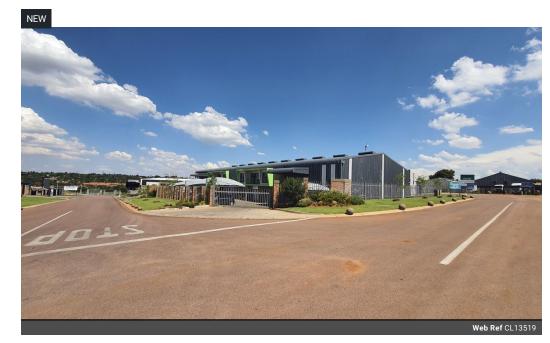

# A-Grade 1,455m<sup>2</sup> Freestanding Warehouse To Let in Prime Chloorkop Location

Now available in the thriving industrial hub of Chloorkop, this A-grade 1,455m² freestanding warehouse offers a clean, high-performance space ideal for a wide range of industrial operations. Featuring two large roller shutter doors, excellent height to the eaves, abundant natural lighting, and 250 amps of three-phase power, the facility is designed for operational efficiency and accessibility.

The modern office component includes a professional reception area, open-plan and private offices, a boardroom, kitchens, and restrooms for both staff and visitors. Set within a secure business park with ample parking, the property offers excellent connectivity to major routes including the N3, R21, and R24, as well as close proximity to O.R. Tambo International Airport. Ideal for