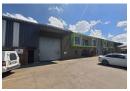

# A-Grade 1,455m<sup>2</sup> Freestanding Warehouse To Let in Prime Chloorkop Location

Now available in the thriving industrial hub of Chloorkop, this A-grade 1,455m² freestanding warehouse offers a clean, high-performance space ideal for a wide range of industrial operations. Featuring two large roller shutter doors, excellent height to the eaves, abundant natural lighting, and 250 amps of three-phase power, the facility is designed for operational efficiency and accessibility.

The modern office component includes a professional reception area, open-plan and private offices, a boardroom, kitchens, and restrooms for both staff and visitors. Set within a secure business park with ample parking, the property offers excellent connectivity to major routes including the N3, R21, and R24, as well as close proximity to O.R. Tambo International Airport. Ideal for