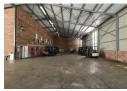

# A-Grade 1,455m<sup>2</sup> Freestanding Warehouse To Let in Prime Chloorkop Location

Now available in the thriving industrial hub of Chloorkop, this A-grade 1,455m² freestanding warehouse offers a clean, high-performance space ideal for a wide range of industrial operations. Featuring two large roller shutter doors, excellent height to the eaves, abundant natural lighting, and 250 amps of three-phase power, the facility is designed for operational efficiency and accessibility.

The modern office component includes a professional reception area, open-plan and private offices, a boardroom, kitchens, and restrooms for both staff and visitors. Set within a secure business park with ample parking, the property offers excellent connectivity to major routes including the N3, R21, and R24, as well as close proximity to O.R. Tambo International Airport. Ideal for