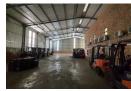

# A-Grade 1,455m<sup>2</sup> Freestanding Warehouse To Let in Prime Chloorkop Location

Now available in the thriving industrial hub of Chloorkop, this A-grade 1,455m² freestanding warehouse offers a clean, high-performance space ideal for a wide range of industrial operations. Featuring two large roller shutter doors, excellent height to the eaves, abundant natural lighting, and 250 amps of three-phase power, the facility is designed for operational efficiency and accessibility.

### **Features**

Zoning Industrial

| Interior           |                     | Exterior             |     | Sizes           |         |
|--------------------|---------------------|----------------------|-----|-----------------|---------|
| Floor Loading Cap. | 1 Tn/m <sup>2</sup> | Security             | Yes | Floor Size      | 1,455m² |
| Air Conditioning   | Yes                 | Covered Parking Bays | 6   | Land Size       | 1,455m² |
| Power 3 Phase      | Yes                 | Open Parking Bays    | 4   | Building Height | 8m      |
| Power Amps         | 250                 |                      |     |                 |         |