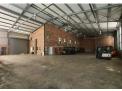

# A-Grade 1,455m<sup>2</sup> Freestanding Warehouse To Let in Prime Chloorkop Location

Now available in the thriving industrial hub of Chloorkop, this A-grade 1,455m² freestanding warehouse offers a clean, high-performance space ideal for a wide range of industrial operations. Featuring two large roller shutter doors, excellent height to the eaves, abundant natural lighting, and 250 amps of three-phase power, the facility is designed for operational efficiency and accessibility.

### **Features**

Zoning Industrial

| Interior           |                     | Exterior             |     | Sizes           |         |
|--------------------|---------------------|----------------------|-----|-----------------|---------|
| Floor Loading Cap. | 1 Tn/m <sup>2</sup> | Security             | Yes | Floor Size      | 1,455m² |
| Air Conditioning   | Yes                 | Covered Parking Bays | 6   | Land Size       | 1,455m² |
| Power 3 Phase      | Yes                 | Open Parking Bays    | 4   | Building Height | 8m      |
| Power Amps         | 250                 |                      |     |                 |         |