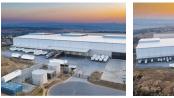

### 12,220m<sup>2</sup> Premium Warehouse to let in Lordsview Business Park, Chloorkop

Step into a world-class industrial space with this expansive 12,220m<sup>2</sup> A-grade warehouse, located in the secure and prestigious Lordsview Business Park in Chloorkop. Strategically positioned on Allendale Road with effortless access to the N1, N3, and R21 highways, and just minutes from O.R. Tambo International Airport, this facility is designed to support high-performance logistics and operations. Boasting excellent height to eaves, natural light throughout, and multiple front-facing roller shutter doors, it offers seamless functionality for warehousing and distribution.

The property features a sleek office component with a professional reception, spacious open-plan work areas, and modern staff amenities. With secure on-site parking and 24-hour security, this warehouse provides the perfect balance of operational strength