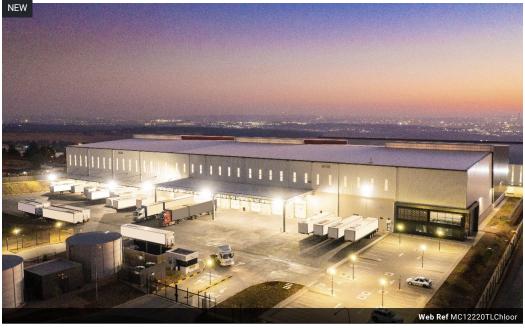

### 12,220m<sup>2</sup> Premium Warehouse to let in Lordsview Business Park, Chloorkop

Step into a world-class industrial space with this expansive 12,220m<sup>2</sup> A-grade warehouse, located in the secure and prestigious Lordsview Business Park in Chloorkop. Strategically positioned on Allendale Road with effortless access to the N1, N3, and R21 highways, and just minutes from O.R. Tambo International Airport, this facility is designed to support high-performance logistics and operations. Boasting excellent height to eaves, natural light throughout, and multiple front-facing roller shutter doors, it offers seamless functionality for warehousing and distribution.

The property features a sleek office component with a professional reception, spacious open-plan work areas, and modern staff amenities. With secure on-site parking and 24-hour security, this warehouse provides the perfect balance of operational strength