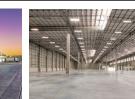

### 12,220m<sup>2</sup> Premium Warehouse to let in Lordsview Business Park, Chloorkop

Step into a world-class industrial space with this expansive 12,220m<sup>2</sup> A-grade warehouse, located in the secure and prestigious Lordsview Business Park in Chloorkop. Strategically positioned on Allendale Road with effortless access to the N1, N3, and R21 highways, and just minutes from O.R. Tambo International Airport, this facility is designed to support high-performance logistics and operations. Boasting excellent height to eaves, natural light throughout, and multiple front-facing roller shutter doors, it offers seamless functionality for warehousing and distribution.

The property features a sleek office component with a professional reception, spacious open-plan work areas, and modern staff amenities. With secure on-site parking and 24-hour security, this warehouse provides the perfect balance of operational strength

#### Interior

 Floor Loading Cap.
 1 Tn/m²

 Air Conditioning
 Yes

 Power 3 Phase
 Yes

 Power Amps
 200

**Exterior** Security Open Parking Bays **Sizes** Floor Size Land Size Building Height

12,220m<sup>2</sup> 20,000m<sup>2</sup> 17m