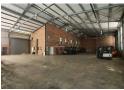

## A-Grade 942m<sup>2</sup> Warehouse in Secure Chloorkop Park - Prime Location & Power

Now available to let in the heart of Chloorkop's industrial zone, this immaculate 942m² A-grade warehouse offers exceptional functionality and security. With high eaves, ample natural light, a large roller shutter door, and a powerful 125-amp three-phase supply, it's the ideal space for manufacturing, storage, or distribution operations.