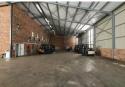

## A-Grade 942m<sup>2</sup> Warehouse in Secure Chloorkop Park - Prime Location & Power

Now available to let in the heart of Chloorkop's industrial zone, this immaculate 942m² A-grade warehouse offers exceptional functionality and security. With high eaves, ample natural light, a large roller shutter door, and a powerful 125-amp three-phase supply, it's the ideal space for manufacturing, storage, or distribution operations.

The facility also features a stylish office component with a reception, open-plan areas, private offices, boardroom, and modern kitchen and restroom facilities. Located in a secure park with easy access to O.R. Tambo International Airport and major routes like

## Features

Zoning Industrial

Interior
Floor Loading Cap.
Air Conditioning

Power 3 Phase Power Amps 1 Tn/m² Yes Yes 125 Exterior
Security
Covered Parking Bays
4
Open Parking Bays
4

Sizes

Floor Size Land Size Building Height 942m²