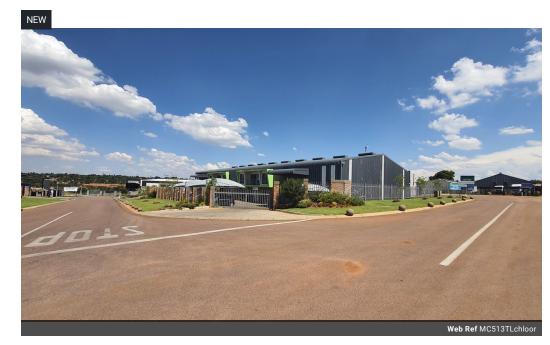

## A-Grade 513m<sup>2</sup> Industrial Warehouse to let in Chloorkop

Situated in the sought-after Chloorkop industrial node, this A-grade 513m² warehouse is now available To Let. The facility features excellent height to eaves, ample natural lighting, and a large roller shutter door for seamless access. Equipped with a reliable 125-amp, three-phase power supply, this space is ideal for businesses requiring efficient energy use and optimal storage capacity.

The modern office component includes a welcoming reception area, open-plan workspaces, private offices, a boardroom, kitchen facilities, and male and female restrooms. Secure on-site parking is available for staff and visitors. Conveniently located near O.R. Tambo International Airport with easy access to the N3, R21, and R24 highways, this property offers unbeatable connectivity for