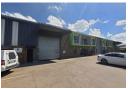

## A-Grade 513m<sup>2</sup> Industrial Warehouse to let in Chloorkop

Situated in the sought-after Chloorkop industrial node, this A-grade 513m² warehouse is now available To Let. The facility features excellent height to eaves, ample natural lighting, and a large roller shutter door for seamless access. Equipped with a reliable 125-amp, three-phase power supply, this space is ideal for businesses requiring efficient energy use and optimal storage capacity.

The modern office component includes a welcoming reception area, open-plan workspaces, private offices, a boardroom, kitchen facilities, and male and female restrooms. Secure on-site parking is available for staff and visitors. Conveniently located near O.R. Tambo International Airport with easy access to the N3, R21, and R24 highways, this property offers unbeatable connectivity for