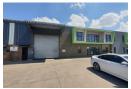

## A-Grade 513m<sup>2</sup> Industrial Warehouse to let in Chloorkop

Situated in the sought-after Chloorkop industrial node, this A-grade 513m² warehouse is now available To Let. The facility features excellent height to eaves, ample natural lighting, and a large roller shutter door for seamless access. Equipped with a reliable 125-amp, three-phase power supply, this space is ideal for businesses requiring efficient energy use and optimal storage capacity.

The modern office component includes a welcoming reception area, open-plan workspaces, private offices, a boardroom, kitchen facilities, and male and female restrooms. Secure on-site parking is available for staff and visitors. Conveniently located near O.R. Tambo International Airport with easy access to the N3, R21, and R24 highways, this property offers unbeatable connectivity for