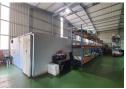

## A-Grade 513m<sup>2</sup> Industrial Warehouse to let in Chloorkop

Situated in the sought-after Chloorkop industrial node, this A-grade 513m² warehouse is now available To Let. The facility features excellent height to eaves, ample natural lighting, and a large roller shutter door for seamless access. Equipped with a reliable 125-amp, three-phase power supply, this space is ideal for businesses requiring efficient energy use and optimal storage capacity.

The modern office component includes a welcoming reception area, open-plan workspaces, private offices, a boardroom, kitchen facilities, and male and female restrooms. Secure on-site parking is available for staff and visitors. Conveniently located near O.R. Tambo International Airport with easy access to the N3, R21, and R24 highways, this property offers unbeatable connectivity for