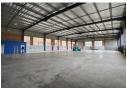

## Neat freestanding 1250sqm industrial warehouse to let in Chloorkop

This neat freestanding 1250 sqm industrial warehouse is available to let and is situated within the sought-after industrial node of Chloorkop, Kempton Park. The warehouse is accessed through three large roller shutter doors situated around the building. Offering excellent natural light throughout the work area and good height to the eaves with male and female ablutions inside the warehouse. There is also 150amps of three-phase power available to the unit.

The double volume office component comprises of a welcoming reception area with individual offices, open plan office, boardroom as well as male and female ablution facilities. This property has easy access to O.R. Tambo International Airport as