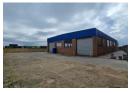

## Neat freestanding 1250sqm industrial warehouse to let in Chloorkop

This neat freestanding 1250 sqm industrial warehouse is available to let and is situated within the sought-after industrial node of Chloorkop, Kempton Park. The warehouse is accessed through three large roller shutter doors situated around the building. Offering excellent natural light throughout the work area and good height to the eaves with male and female ablutions inside the warehouse. There is also 150amps of three-phase power available to the unit.