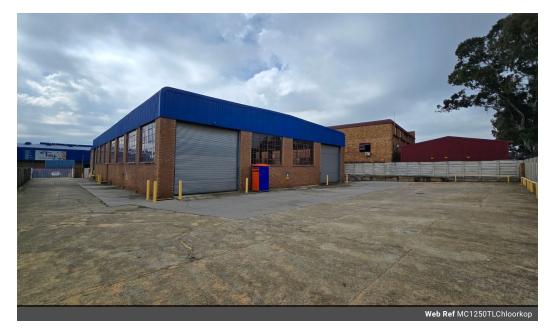

## Neat freestanding 1250sqm industrial warehouse to let in Chloorkop

This neat freestanding 1250 sqm industrial warehouse is available to let and is situated within the sought-after industrial node of Chloorkop, Kempton Park. The warehouse is accessed through three large roller shutter doors situated around the building. Offering excellent natural light throughout the work area and good height to the eaves with male and female ablutions inside the warehouse. There is also 150amps of three-phase power available to the unit.

The double volume office component comprises of a welcoming reception area with individual offices, open plan office, boardroom as well as male and female ablution facilities. This property has easy access to O.R. Tambo International Airport as