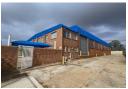

## Neat freestanding 1250sqm industrial warehouse to let in Chloorkop

This neat freestanding 1250 sqm industrial warehouse is available to let and is situated within the sought-after industrial node of Chloorkop, Kempton Park. The warehouse is accessed through three large roller shutter doors situated around the building. Offering excellent natural light throughout the work area and good height to the eaves with male and female ablutions inside the warehouse. There is also 150amps of three-phase power available to the unit.