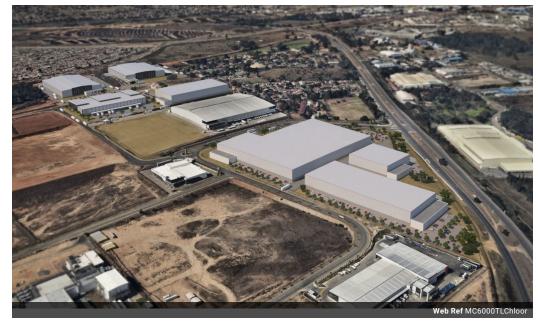

## 6,000m² A-Grade Warehouse in Lordsview Business Park, Chloorkop

This state-of-the-art 6,000m² industrial warehouse in the prestigious Lordsview Business Park, Chloorkop, offers an exceptional opportunity for businesses seeking top-tier logistics facilities. Strategically positioned on Allendale Road, the property provides seamless access to major transport routes, including the N3, R21, and R24 highways, and is just minutes from O.R. Tambo International Airport. Designed for efficiency, the warehouse boasts impressive eave heights, allowing for maximum storage capacity, abundant natural light, and multiple front-facing roller shutter doors for smooth goods handling.

The modern office component enhances the property's functionality, featuring a welcoming reception area, open-plan workspaces,