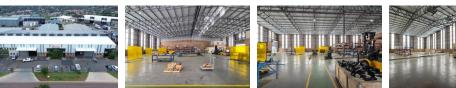

### Versatile 2,957m<sup>2</sup> Industrial Warehouse To Let in Secure Chloorkop Park

Positioned in the heart of Chloorkop's established industrial zone, this well-maintained 2,957m<sup>2</sup> warehouse offers seamless functionality with five large roller shutter doors, great height to the eaves, and a powerful 350-amp three-phase power supply. Natural light floods the space, creating a bright, efficient environment, while side yard access enhances loading, storage, or parking flexibility—ideal for manufacturing, logistics, or distribution operations.

Yes

26

The property includes a sleek, double-volume office section featuring a professional reception area, boardroom, open-plan and private offices, and staff amenities. Located within a secure park with easy access to the N3, R21, R24, and O.R. Tambo

#### Interior

Extras

Floor Loading Cap. Air Conditioning Power 3 Phase Power Amps

Security Complex 24 Hour Access

1 Tn/m<sup>2</sup>

Yes

Yes

350