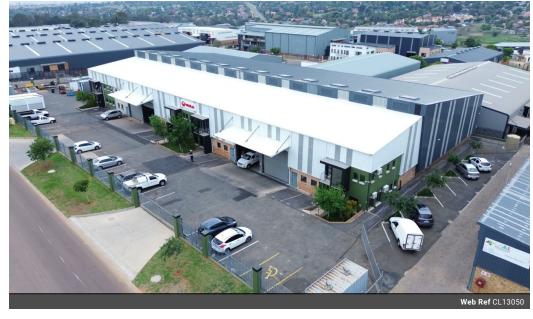

### Versatile 2,957m<sup>2</sup> Industrial Warehouse To Let in Secure Chloorkop Park

Positioned in the heart of Chloorkop's established industrial zone, this well-maintained 2,957m<sup>2</sup> warehouse offers seamless functionality with five large roller shutter doors, great height to the eaves, and a powerful 350-amp three-phase power supply. Natural light floods the space, creating a bright, efficient environment, while side yard access enhances loading, storage, or parking flexibility—ideal for manufacturing, logistics, or distribution operations.

Yes

26

The property includes a sleek, double-volume office section featuring a professional reception area, boardroom, open-plan and private offices, and staff amenities. Located within a secure park with easy access to the N3, R21, R24, and O.R. Tambo