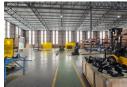

Situated in a secure business park within the thriving Chloorkop industrial hub, this pristine 1,644m² warehouse is now available to let. The facility features excellent height, three large roller shutter doors for efficient access, and a 125-amp three-phase power supply, making it ideal for a range of light to medium industrial operations. A dedicated yard area on the side enhances functionality for loading, storage, or vehicle maneuvering.

The modern double-volume office space includes a welcoming reception, open-plan areas, boardroom, private offices, and well-equipped kitchen and ablutions. Ample secure parking is provided on-site. With quick access to the N3, R21, and R24 highways, and close proximity to O.R. Tambo International Airport, this property offers both convenience and quality. Contact us today to