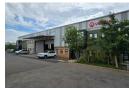

Situated in a secure business park within the thriving Chloorkop industrial hub, this pristine 1,644m² warehouse is now available to let. The facility features excellent height, three large roller shutter doors for efficient access, and a 125-amp three-phase power supply, making it ideal for a range of light to medium industrial operations. A dedicated yard area on the side enhances functionality for loading, storage, or vehicle maneuvering.

The modern double-volume office space includes a welcoming reception, open-plan areas, boardroom, private offices, and well-equipped kitchen and ablutions. Ample secure parking is provided on-site. With quick access to the N3, R21, and R24 highways, and close proximity to O.R. Tambo International Airport, this property offers both convenience and quality. Contact us today to