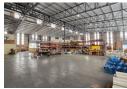

Situated in a secure business park within the thriving Chloorkop industrial hub, this pristine 1,644m² warehouse is now available to let. The facility features excellent height, three large roller shutter doors for efficient access, and a 125-amp three-phase power supply, making it ideal for a range of light to medium industrial operations. A dedicated yard area on the side enhances functionality for loading, storage, or vehicle maneuvering.