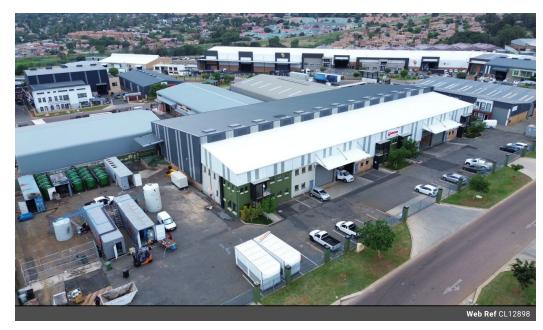

Situated in a secure business park within the thriving Chloorkop industrial hub, this pristine 1,644m² warehouse is now available to let. The facility features excellent height, three large roller shutter doors for efficient access, and a 125-amp three-phase power supply, making it ideal for a range of light to medium industrial operations. A dedicated yard area on the side enhances functionality for loading, storage, or vehicle maneuvering.

The modern double-volume office space includes a welcoming reception, open-plan areas, boardroom, private offices, and well-equipped kitchen and ablutions. Ample secure parking is provided on-site. With quick access to the N3, R21, and R24 highways, and close proximity to O.R. Tambo International Airport, this property offers both convenience and quality. Contact us today to