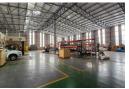

Situated in a secure business park within the thriving Chloorkop industrial hub, this pristine 1,644m² warehouse is now available to let. The facility features excellent height, three large roller shutter doors for efficient access, and a 125-amp three-phase power supply, making it ideal for a range of light to medium industrial operations. A dedicated yard area on the side enhances functionality for loading, storage, or vehicle maneuvering.