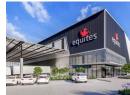

## Prime 6,000m² A-Grade Warehouse in Lordsview Business Park – Exceptional Logistics & Visibility

Positioned within the sought-after Lordsview Business Park in Chloorkop, Kempton Park, this cutting-edge 6,000m² warehouse offers a rare opportunity for logistics-focused businesses. Boasting excellent visibility on Allandale Road and swift access to the N3, R21, R24, and O.R. Tambo International Airport, this A-grade facility is built for performance. The warehouse features generous eave height, multiple front-facing roller shutter doors, and abundant natural light—ideal for high-volume storage and streamlined goods handling.

The modern office component includes a professional reception, collaborative open-plan areas, and staff amenities such as ablutions and a kitchenette. Secure, ample parking for both staff and visitors ensures peace of mind. If you're seeking a premium