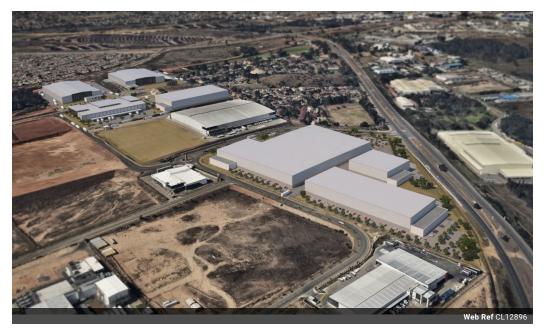

## Prime 6,000m² A-Grade Warehouse in Lordsview Business Park – Exceptional Logistics & Visibility

Positioned within the sought-after Lordsview Business Park in Chloorkop, Kempton Park, this cutting-edge 6,000m² warehouse offers a rare opportunity for logistics-focused businesses. Boasting excellent visibility on Allandale Road and swift access to the N3, R21, R24, and O.R. Tambo International Airport, this A-grade facility is built for performance. The warehouse features generous eave height, multiple front-facing roller shutter doors, and abundant natural light—ideal for high-volume storage and streamlined goods handling.