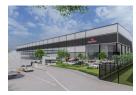

## Prime 6,000m² A-Grade Warehouse in Lordsview Business Park – Exceptional Logistics & Visibility

Positioned within the sought-after Lordsview Business Park in Chloorkop, Kempton Park, this cutting-edge 6,000m² warehouse offers a rare opportunity for logistics-focused businesses. Boasting excellent visibility on Allandale Road and swift access to the N3, R21, R24, and O.R. Tambo International Airport, this A-grade facility is built for performance. The warehouse features generous eave height, multiple front-facing roller shutter doors, and abundant natural light—ideal for high-volume storage and streamlined goods handling.

The modern office component includes a professional reception, collaborative open-plan areas, and staff amenities such as ablutions and a kitchenette. Secure, ample parking for both staff and visitors ensures peace of mind. If you're seeking a premium