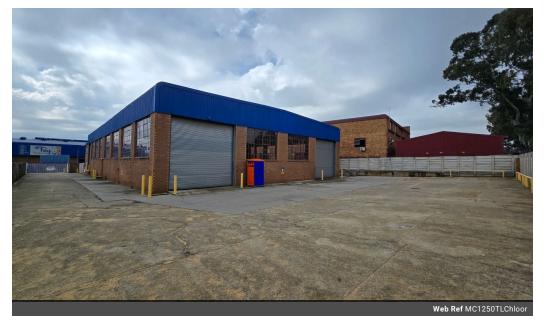

## R87,500 pm

Gross Monthly Rental R87,500 Excl. VAT Monthly Rates R1 Excl. VAT

Monthly Levy R1 Excl. VAT

Neat freestanding 1250sqm industrial warehouse to let in Chloorkop

This neat freestanding 1250 sqm industrial warehouse is available to let and is situated within the sought-after industrial node of Chloorkop, Kempton Park. The warehouse is accessed through three large roller shutter doors situated around the building. Offering excellent natural light throughout the work area and good height to the eaves with male and female ablutions inside the warehouse. There is also 150 amps of three-phase power available to the unit.

The double volume office component comprises of a welcoming reception area with individual offices, open plan office, boardroom as well as male and female ablution facilities. This property has easy access to O.R. Tambo International Airport as