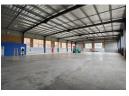

## R87,500 pm

Gross Monthly Rental R87,500 Excl. VAT Monthly Rates R1 Excl. VAT

Monthly Levy R1 Excl. VAT

Neat freestanding 1250sqm industrial warehouse to let in Chloorkop

This neat freestanding 1250 sqm industrial warehouse is available to let and is situated within the sought-after industrial node of Chloorkop, Kempton Park. The warehouse is accessed through three large roller shutter doors situated around the building. Offering excellent natural light throughout the work area and good height to the eaves with male and female ablutions inside the warehouse. There is also 150 amps of three-phase power available to the unit.