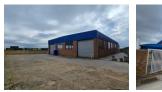

## R87,500 pm

Gross Monthly Rental R87,500 Excl. VAT Monthly Rates R1 Excl. VAT

Monthly Levy R1 Excl. VAT

Neat freestanding 1250sqm industrial warehouse to let in Chloorkop

This neat freestanding 1250 sqm industrial warehouse is available to let and is situated within the sought-after industrial node of Chloorkop, Kempton Park. The warehouse is accessed through three large roller shutter doors situated around the building. Offering excellent natural light throughout the work area and good height to the eaves with male and female ablutions inside the warehouse. There is also 150 amps of three-phase power available to the unit.

The double volume office component comprises of a welcoming reception area with individual offices, open plan office, boardroom as well as male and female ablution facilities. This property has easy access to O.R. Tambo International Airport as