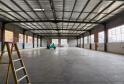

## R87,500 pm

Gross Monthly Rental R87,500 Excl. VAT Monthly Rates R1 Excl. VAT

Monthly Levy R1 Excl. VAT

Neat freestanding 1250sqm industrial warehouse to let in Chloorkop

This neat freestanding 1250 sqm industrial warehouse is available to let and is situated within the sought-after industrial node of Chloorkop, Kempton Park. The warehouse is accessed through three large roller shutter doors situated around the building. Offering excellent natural light throughout the work area and good height to the eaves with male and female ablutions inside the warehouse. There is also 150 amps of three-phase power available to the unit.

The double volume office component comprises of a welcoming reception area with individual offices, open plan office, boardroom as well as male and female ablution facilities. This property has easy access to O.R. Tambo International Airport as