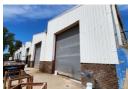

## 1200sqm Industrial warehouse to let in Chloorkop

This 1200 sqm industrial warehouse is available to let and is situated within the sought after industrial node of Chloorkop. The warehouse is accessed through four large roller shutter doors in the front of the building. Offering good natural light throughout the work area and good height to the eaves. There is also 100amps of three-phase power available to the unit.