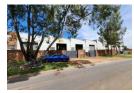

## 1200sqm Industrial warehouse to let in Chloorkop

This 1200 sqm industrial warehouse is available to let and is situated within the sought after industrial node of Chloorkop. The warehouse is accessed through four large roller shutter doors in the front of the building. Offering good natural light throughout the work area and good height to the eaves. There is also 100amps of three-phase power available to the unit.

There is a small office component consisting of small offices as well as ablution facilities. This property has easy access to O.R.