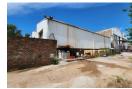

## 1200sqm Industrial warehouse to let in Chloorkop

This 1200 sqm industrial warehouse is available to let and is situated within the sought after industrial node of Chloorkop. The warehouse is accessed through four large roller shutter doors in the front of the building. Offering good natural light throughout the work area and good height to the eaves. There is also 100amps of three-phase power available to the unit.

There is a small office component consisting of small offices as well as ablution facilities. This property has easy access to O.R.