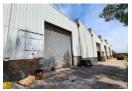

## 1200sqm Industrial warehouse to let in Chloorkop

This 1200 sqm industrial warehouse is available to let and is situated within the sought after industrial node of Chloorkop. The warehouse is accessed through four large roller shutter doors in the front of the building. Offering good natural light throughout the work area and good height to the eaves. There is also 100amps of three-phase power available to the unit.