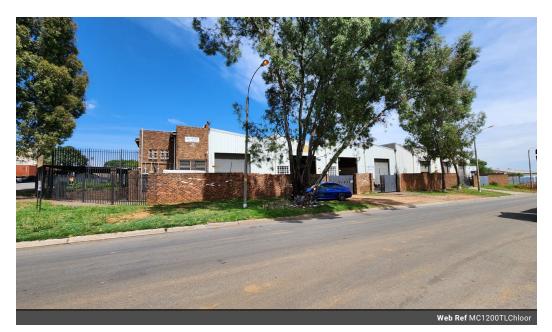

## 1200sqm Industrial warehouse to let in Chloorkop

This 1200 sqm industrial warehouse is available to let and is situated within the sought after industrial node of Chloorkop. The warehouse is accessed through four large roller shutter doors in the front of the building. Offering good natural light throughout the work area and good height to the eaves. There is also 100amps of three-phase power available to the unit.

There is a small office component consisting of small offices as well as ablution facilities. This property has easy access to O.R.