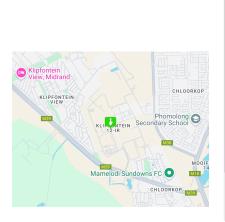

## 12,220m² Premium Warehouse in Lordsview Business Park - Built for Efficiency & Growth

Step into a world-class industrial space with this expansive 12,220m² A-grade warehouse, located in the secure and prestigious Lordsview Business Park in Chloorkop. Strategically positioned on Allendale Road with effortless access to the N1, N3, and R21 highways, and just minutes from O.R. Tambo International Airport, this facility is designed to support high-performance logistics and operations. Boasting excellent height to eaves, natural light throughout, and multiple front-facing roller shutter doors, it offers seamless functionality for warehousing and distribution.