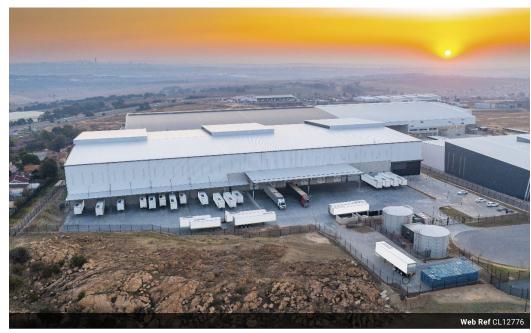

## 12,220m² Premium Warehouse in Lordsview Business Park - Built for Efficiency & Growth

Step into a world-class industrial space with this expansive 12,220m² A-grade warehouse, located in the secure and prestigious Lordsview Business Park in Chloorkop. Strategically positioned on Allendale Road with effortless access to the N1, N3, and R21 highways, and just minutes from O.R. Tambo International Airport, this facility is designed to support high-performance logistics and operations. Boasting excellent height to eaves, natural light throughout, and multiple front-facing roller shutter doors, it offers seamless functionality for warehousing and distribution.

The property features a sleek office component with a professional reception, spacious open-plan work areas, and modern staff amenities. With secure on-site parking and 24-hour security, this warehouse provides the perfect balance of operational strength