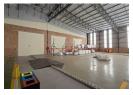

## Prime 663m² Warehouse in Secure Chloorkop Park - Ideal for Industrial Use

Positioned in the heart of Chloorkop's vibrant industrial zone, this immaculate 663m² warehouse is available to rent within a secure business park. The facility features a large roller shutter door, excellent height to the eaves, and ample natural light throughout, ensuring a bright, efficient workspace. With 100 amps of three-phase power, it's well-suited for manufacturing, storage, or distribution operations.

The unit also offers a modern double-volume office section, including a welcoming reception, private and open-plan offices, a boardroom, kitchen, and male/female ablutions. Staff and visitors benefit from secure on-site parking. Conveniently located near OR Tambo International Airport and with quick access to the N3, R21, and R24 highways, this property delivers both functionality