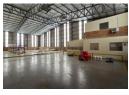

## Prime 663m² Warehouse in Secure Chloorkop Park - Ideal for Industrial Use

Positioned in the heart of Chloorkop's vibrant industrial zone, this immaculate 663m² warehouse is available to rent within a secure business park. The facility features a large roller shutter door, excellent height to the eaves, and ample natural light throughout, ensuring a bright, efficient workspace. With 100 amps of three-phase power, it's well-suited for manufacturing, storage, or distribution operations.

The unit also offers a modern double-volume office section, including a welcoming reception, private and open-plan offices, a boardroom, kitchen, and male/female ablutions. Staff and visitors benefit from secure on-site parking. Conveniently located near OR Tambo International Airport and with quick access to the N3, R21, and R24 highways, this property delivers both functionality