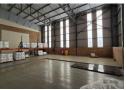

## Prime 663m² Warehouse in Secure Chloorkop Park - Ideal for Industrial Use

Positioned in the heart of Chloorkop's vibrant industrial zone, this immaculate 663m² warehouse is available to rent within a secure business park. The facility features a large roller shutter door, excellent height to the eaves, and ample natural light throughout, ensuring a bright, efficient workspace. With 100 amps of three-phase power, it's well-suited for manufacturing, storage, or distribution operations.

The unit also offers a modern double-volume office section, including a welcoming reception, private and open-plan offices, a boardroom, kitchen, and male/female ablutions. Staff and visitors benefit from secure on-site parking. Conveniently located near OR Tambo International Airport and with quick access to the N3, R21, and R24 highways, this property delivers both functionality