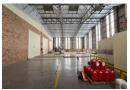

## Prime 663m² Warehouse in Secure Chloorkop Park - Ideal for Industrial Use

Positioned in the heart of Chloorkop's vibrant industrial zone, this immaculate 663m² warehouse is available to rent within a secure business park. The facility features a large roller shutter door, excellent height to the eaves, and ample natural light throughout, ensuring a bright, efficient workspace. With 100 amps of three-phase power, it's well-suited for manufacturing, storage, or distribution operations.

The unit also offers a modern double-volume office section, including a welcoming reception, private and open-plan offices, a boardroom, kitchen, and male/female ablutions. Staff and visitors benefit from secure on-site parking. Conveniently located near OR Tambo International Airport and with quick access to the N3, R21, and R24 highways, this property delivers both functionality