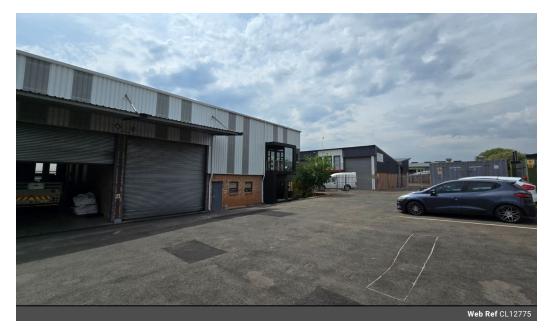

## Prime 663m² Warehouse in Secure Chloorkop Park - Ideal for Industrial Use

Positioned in the heart of Chloorkop's vibrant industrial zone, this immaculate 663m² warehouse is available to rent within a secure business park. The facility features a large roller shutter door, excellent height to the eaves, and ample natural light throughout, ensuring a bright, efficient workspace. With 100 amps of three-phase power, it's well-suited for manufacturing, storage, or distribution operations.

The unit also offers a modern double-volume office section, including a welcoming reception, private and open-plan offices, a boardroom, kitchen, and male/female ablutions. Staff and visitors benefit from secure on-site parking. Conveniently located near OR Tambo International Airport and with quick access to the N3, R21, and R24 highways, this property delivers both functionality