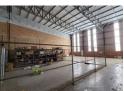

## A-Grade 650m² Industrial Warehouse in Secure Chloorkop Hub

Positioned in the heart of Chloorkop's thriving industrial zone, this immaculate 650m<sup>2</sup> A-grade warehouse is available for lease and offers a professional, functional space ideal for a wide range of industrial operations. The unit features a large roller shutter door, excellent height to the eaves, and generous natural lighting throughout the warehouse. With 100 amps of three-phase power, it's perfectly equipped for light manufacturing, storage, or distribution.