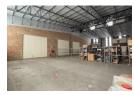

## A-Grade 650m² Industrial Warehouse in Secure Chloorkop Hub

Positioned in the heart of Chloorkop's thriving industrial zone, this immaculate 650m<sup>2</sup> A-grade warehouse is available for lease and offers a professional, functional space ideal for a wide range of industrial operations. The unit features a large roller shutter door, excellent height to the eaves, and generous natural lighting throughout the warehouse. With 100 amps of three-phase power, it's perfectly equipped for light manufacturing, storage, or distribution.