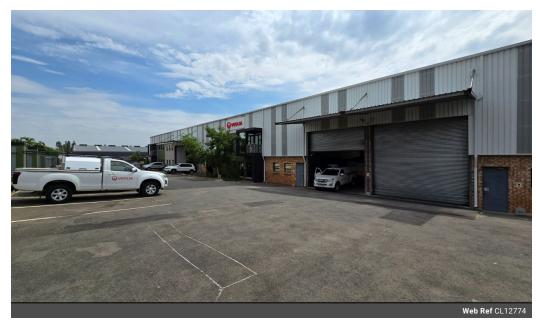

## A-Grade 650m² Industrial Warehouse in Secure Chloorkop Hub

Positioned in the heart of Chloorkop's thriving industrial zone, this immaculate 650m<sup>2</sup> A-grade warehouse is available for lease and offers a professional, functional space ideal for a wide range of industrial operations. The unit features a large roller shutter door, excellent height to the eaves, and generous natural lighting throughout the warehouse. With 100 amps of three-phase power, it's perfectly equipped for light manufacturing, storage, or distribution.