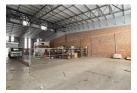

## A-Grade 650m² Industrial Warehouse in Secure Chloorkop Hub

Positioned in the heart of Chloorkop's thriving industrial zone, this immaculate 650m<sup>2</sup> A-grade warehouse is available for lease and offers a professional, functional space ideal for a wide range of industrial operations. The unit features a large roller shutter door, excellent height to the eaves, and generous natural lighting throughout the warehouse. With 100 amps of three-phase power, it's perfectly equipped for light manufacturing, storage, or distribution.

The property includes a modern, double-volume office section complete with a reception area, open-plan and private offices, a boardroom, kitchen, and separate male and female restrooms. Secure parking is provided on-site for staff and visitors. Offering

## **Features**

Zoning Industrial

Interio

Floor Loading Cap. Power Amps **Exterior** Security

1 Tn/m<sup>2</sup>

Open Parking Bays

Sizes

Floor Size Land Size Building Height 650m² 650m² 8m