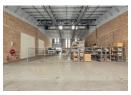

## A-Grade 650m² Industrial Warehouse in Secure Chloorkop Hub

Positioned in the heart of Chloorkop's thriving industrial zone, this immaculate 650m<sup>2</sup> A-grade warehouse is available for lease and offers a professional, functional space ideal for a wide range of industrial operations. The unit features a large roller shutter door, excellent height to the eaves, and generous natural lighting throughout the warehouse. With 100 amps of three-phase power, it's perfectly equipped for light manufacturing, storage, or distribution.