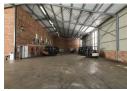

## Immaculate 942m<sup>2</sup> A-Grade Warehouse in Chloorkop

This pristine 942m² A-grade industrial warehouse in a secure business park within the sought-after Chloorkop industrial hub is now available To Let. This facility is designed for efficiency and has excellent height to the eaves, abundant natural light, and seamless access via a large roller shutter door. A robust three-phase power supply of 125 amps ensures it meets the demands of various industrial operations, making it a prime choice for businesses seeking functionality and convenience.