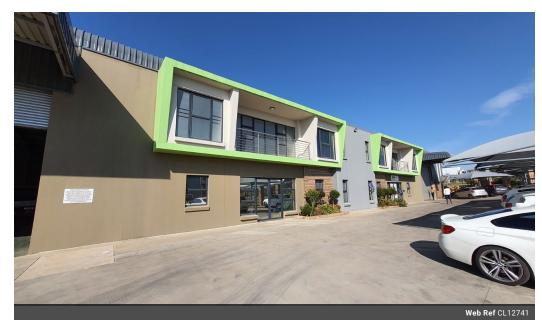

## Immaculate 942m<sup>2</sup> A-Grade Warehouse in Chloorkop

This pristine 942m² A-grade industrial warehouse in a secure business park within the sought-after Chloorkop industrial hub is now available To Let. This facility is designed for efficiency and has excellent height to the eaves, abundant natural light, and seamless access via a large roller shutter door. A robust three-phase power supply of 125 amps ensures it meets the demands of various industrial operations, making it a prime choice for businesses seeking functionality and convenience.

The modern office component includes a welcoming reception area, open-plan workspaces, private offices, a boardroom, and well-appointed kitchen and restroom facilities for both male and female staff. Secure on-site parking is available for employees and