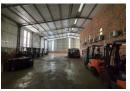

## Immaculate 942m<sup>2</sup> A-Grade Warehouse in Chloorkop

This pristine 942m² A-grade industrial warehouse in a secure business park within the sought-after Chloorkop industrial hub is now available To Let. This facility is designed for efficiency and has excellent height to the eaves, abundant natural light, and seamless access via a large roller shutter door. A robust three-phase power supply of 125 amps ensures it meets the demands of various industrial operations, making it a prime choice for businesses seeking functionality and convenience.