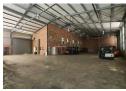

## Immaculate 942m<sup>2</sup> A-Grade Warehouse in Chloorkop

This pristine 942m² A-grade industrial warehouse in a secure business park within the sought-after Chloorkop industrial hub is now available To Let. This facility is designed for efficiency and has excellent height to the eaves, abundant natural light, and seamless access via a large roller shutter door. A robust three-phase power supply of 125 amps ensures it meets the demands of various industrial operations, making it a prime choice for businesses seeking functionality and convenience.