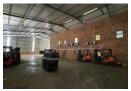

## Immaculate 942m<sup>2</sup> A-Grade Warehouse in Chloorkop

This pristine 942m² A-grade industrial warehouse in a secure business park within the sought-after Chloorkop industrial hub is now available To Let. This facility is designed for efficiency and has excellent height to the eaves, abundant natural light, and seamless access via a large roller shutter door. A robust three-phase power supply of 125 amps ensures it meets the demands of various industrial operations, making it a prime choice for businesses seeking functionality and convenience.

The modern office component includes a welcoming reception area, open-plan workspaces, private offices, a boardroom, and well-appointed kitchen and restroom facilities for both male and female staff. Secure on-site parking is available for employees and