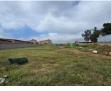

## 3,000m<sup>2</sup> Enclosed Yard To Let with Main Road Exposure in Chloorkop

Secure your space in the heart of Chloorkop with this fully walled 3,000m<sup>2</sup> vacant stand, available to let. Offering prime main road exposure and the option to take the site as-is or have it leveled to your needs, this property is ideal for container storage, truck parking, or heavy equipment operations.

The site is fully enclosed with robust perimeter walls and electric fencing for added security. Conveniently located with quick access to O.R. Tambo International Airport and major routes including the N3, R21, and R24, this yard presents a strategic and