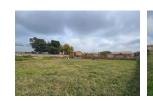

## 3,000m<sup>2</sup> Enclosed Yard To Let with Main Road Exposure in Chloorkop

Secure your space in the heart of Chloorkop with this fully walled 3,000m<sup>2</sup> vacant stand, available to let. Offering prime main road exposure and the option to take the site as-is or have it leveled to your needs, this property is ideal for container storage, truck parking, or heavy equipment operations.

The site is fully enclosed with robust perimeter walls and electric fencing for added security. Conveniently located with quick access to O.R. Tambo International Airport and major routes including the N3, R21, and R24, this yard presents a strategic and