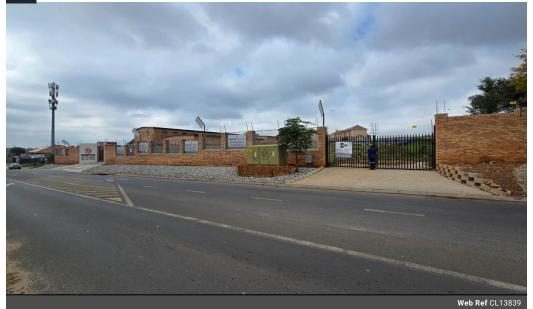

## 3,000m<sup>2</sup> Enclosed Yard To Let with Main Road Exposure in Chloorkop

Secure your space in the heart of Chloorkop with this fully walled 3,000m<sup>2</sup> vacant stand, available to let. Offering prime main road exposure and the option to take the site as-is or have it leveled to your needs, this property is ideal for container storage, truck parking, or heavy equipment operations.

The site is fully enclosed with robust perimeter walls and electric fencing for added security. Conveniently located with quick access to O.R. Tambo International Airport and major routes including the N3, R21, and R24, this yard presents a strategic and