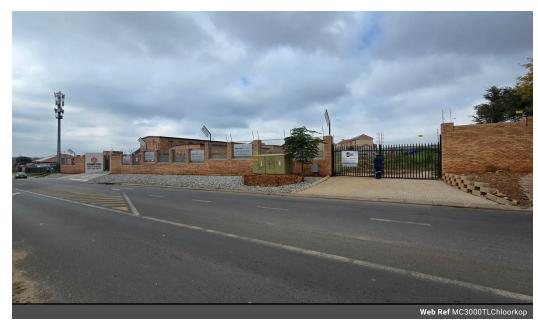

## 3000sqm Vacant stand to let in Chloorkop

This fully enclosed 3000sqm vacant stand is available to let in the sought-after industrial node of Chloorkop, Kempton Park. This property has main road exposure and can be taken as is or can be leveled. This property is ideal for storage of containers, trucks or other large equipment.

The stand is completely walled off with electric fencing around the property. This property has easy access to O.R. Tambo