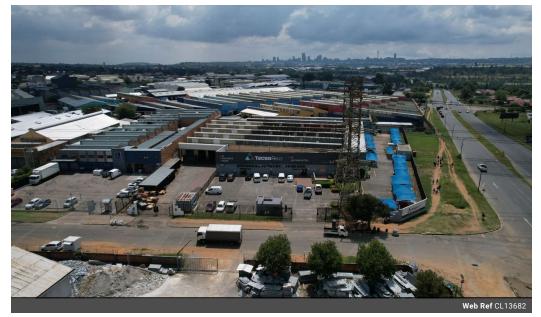

## R375,782 pm

Gross Monthly Rental R375,782 Excl. VAT Monthly Rates R1 Excl. VAT

Monthly Levy R1 Excl. VAT

6,061m<sup>2</sup> Industrial Warehouse with Yard & Showroom Potential in Steeledale

Elevate your business with this 6,061m<sup>2</sup> industrial facility in Steeledale, positioned on a high-visibility corner stand. The property offers multiple roller shutter doors, a full sprinkler system, and internal firewalls for safety, with a spacious yard for smooth truck access. The warehouse features 4–5m eave height and ample natural lighting—ideal for warehousing, wholesale, or light manufacturing.

The office component includes a large cash sales counter, private offices, and secure covered parking for staff and customers. Located in a busy industrial hub with excellent transport links, this is a rare leasing opportunity for businesses looking for both