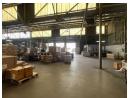

## R375,782 pm

Gross Monthly Rental R375,782 Excl. VAT Monthly Rates R1 Excl. VAT

Monthly Levy R1 Excl. VAT

6,061m<sup>2</sup> Industrial Warehouse with Yard & Showroom Potential in Steeledale

Elevate your business with this 6,061m<sup>2</sup> industrial facility in Steeledale, positioned on a high-visibility corner stand. The property offers multiple roller shutter doors, a full sprinkler system, and internal firewalls for safety, with a spacious yard for smooth truck access. The warehouse features 4–5m eave height and ample natural lighting—ideal for warehousing, wholesale, or light manufacturing.

The office component includes a large cash sales counter, private offices, and secure covered parking for staff and customers. Located in a busy industrial hub with excellent transport links, this is a rare leasing opportunity for businesses looking for both