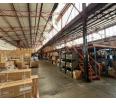

## R375,782 pm

Gross Monthly Rental R375,782 Excl. VAT Monthly Rates R1 Excl. VAT

Monthly Levy R1 Excl. VAT

6,061m<sup>2</sup> Industrial Warehouse with Yard & Showroom Potential in Steeledale

Elevate your business with this 6,061m<sup>2</sup> industrial facility in Steeledale, positioned on a high-visibility corner stand. The property offers multiple roller shutter doors, a full sprinkler system, and internal firewalls for safety, with a spacious yard for smooth truck access. The warehouse features 4–5m eave height and ample natural lighting—ideal for warehousing, wholesale, or light manufacturing.

The office component includes a large cash sales counter, private offices, and secure covered parking for staff and customers. Located in a busy industrial hub with excellent transport links, this is a rare leasing opportunity for businesses looking for both