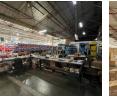

## R375,782 pm

Gross Monthly Rental R375,782 Excl. VAT Monthly Rates R1 Excl. VAT

Monthly Levy R1 Excl. VAT

6,061m<sup>2</sup> Industrial Warehouse with Yard & Showroom Potential in Steeledale

Elevate your business with this 6,061m<sup>2</sup> industrial facility in Steeledale, positioned on a high-visibility corner stand. The property offers multiple roller shutter doors, a full sprinkler system, and internal firewalls for safety, with a spacious yard for smooth truck access. The warehouse features 4–5m eave height and ample natural lighting—ideal for warehousing, wholesale, or light manufacturing.

The office component includes a large cash sales counter, private offices, and secure covered parking for staff and customers. Located in a busy industrial hub with excellent transport links, this is a rare leasing opportunity for businesses looking for both