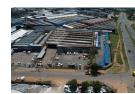

## R375,782 pm

Gross Monthly Rental R375,782 Excl. VAT Monthly Rates R1 Excl. VAT

Monthly Levy R1 Excl. VAT

6,061m<sup>2</sup> Industrial Warehouse with Yard & Showroom Potential in Steeledale

Elevate your business with this 6,061m<sup>2</sup> industrial facility in Steeledale, positioned on a high-visibility corner stand. The property offers multiple roller shutter doors, a full sprinkler system, and internal firewalls for safety, with a spacious yard for smooth truck access. The warehouse features 4–5m eave height and ample natural lighting—ideal for warehousing, wholesale, or light manufacturing.

The office component includes a large cash sales counter, private offices, and secure covered parking for staff and customers. Located in a busy industrial hub with excellent transport links, this is a rare leasing opportunity for businesses looking for both