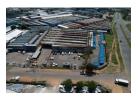

### Prime 6,061m<sup>2</sup> Industrial Facility To Let in Steeledale – Ideal for Wholesale, Warehousing or Manufac

This landmark industrial property in Steeledale offers 6,061m<sup>2</sup> under roof and is now available to rent. Perfectly suited for wholesale, warehousing, or manufacturing operations, the facility features a spacious warehouse with internal firewalls, a sprinkler system, multiple roller shutter doors, and a large yard for smooth truck access. With 4-5 meters to the eaves and abundant natural light, the warehouse ensures both safety and efficiency. Situated on a prominent corner, the site benefits from high visibility and strong foot traffic.

The office component includes a generous cash sales counter area and several private offices, providing a practical setup for both admin and customer-facing operations. Ample parking is available, with numerous covered bays for staff and clients. Located in a