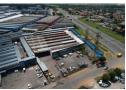

### Prime 6,061m<sup>2</sup> Industrial Facility To Let in Steeledale – Ideal for Wholesale, Warehousing or Manufac

This landmark industrial property in Steeledale offers 6,061m<sup>2</sup> under roof and is now available to rent. Perfectly suited for wholesale, warehousing, or manufacturing operations, the facility features a spacious warehouse with internal firewalls, a sprinkler system, multiple roller shutter doors, and a large yard for smooth truck access. With 4-5 meters to the eaves and abundant natural light, the warehouse ensures both safety and efficiency. Situated on a prominent corner, the site benefits from high visibility and strong foot traffic.

The office component includes a generous cash sales counter area and several private offices, providing a practical setup for both admin and customer-facing operations. Ample parking is available, with numerous covered bays for staff and clients. Located in a