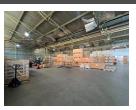

### Prime 6,061m<sup>2</sup> Industrial Facility To Let in Steeledale – Ideal for Wholesale, Warehousing or Manufac

This landmark industrial property in Steeledale offers 6,061m<sup>2</sup> under roof and is now available to rent. Perfectly suited for wholesale, warehousing, or manufacturing operations, the facility features a spacious warehouse with internal firewalls, a sprinkler system, multiple roller shutter doors, and a large yard for smooth truck access. With 4-5 meters to the eaves and abundant natural light, the warehouse ensures both safety and efficiency. Situated on a prominent corner, the site benefits from high visibility and strong foot traffic.

The office component includes a generous cash sales counter area and several private offices, providing a practical setup for both admin and customer-facing operations. Ample parking is available, with numerous covered bays for staff and clients. Located in a