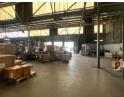

### Prime 6,061m<sup>2</sup> Industrial Facility To Let in Steeledale – Ideal for Wholesale, Warehousing or Manufac

This landmark industrial property in Steeledale offers 6,061m<sup>2</sup> under roof and is now available to rent. Perfectly suited for wholesale, warehousing, or manufacturing operations, the facility features a spacious warehouse with internal firewalls, a sprinkler system, multiple roller shutter doors, and a large yard for smooth truck access. With 4-5 meters to the eaves and abundant natural light, the warehouse ensures both safety and efficiency. Situated on a prominent corner, the site benefits from high visibility and strong foot traffic.

The office component includes a generous cash sales counter area and several private offices, providing a practical setup for both admin and customer-facing operations. Ample parking is available, with numerous covered bays for staff and clients. Located in a