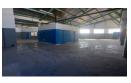

## R45,124 pm

Gross Monthly Rental R45,124 Excl. VAT Monthly Rates R1 Excl. VAT

Monthly Levy R1 Excl. VAT

Well-Sized Industrial Unit with Road Exposure in Secure Steeledale Park

This 778m<sup>2</sup> industrial unit is located in a secure business park in Steeledale, offering 24-hour security and prime road frontage. The property features a large on-grade roller shutter door for easy warehouse access, a spacious reception area with partitioned offices, and a clean, well-maintained factory floor with multiple production zones. A central office area can be utilized as boardrooms or clean rooms for specialised manufacturing or assembly processes.

Ideally situated in Johannesburg South's established industrial hub, the unit benefits from excellent connectivity to five major highways—N17, M2, N12, N3, and R59—ensuring seamless access across the city. With a strong power supply in the area and a