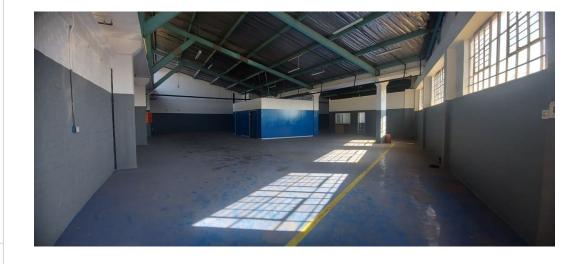

## R45,124 pm

Gross Monthly Rental R45,124 Excl. VAT Monthly Rates R1 Excl. VAT

Monthly Levy R1 Excl. VAT

Well-Sized Industrial Unit with Road Exposure in Secure Steeledale Park

This 778m<sup>2</sup> industrial unit is located in a secure business park in Steeledale, offering 24-hour security and prime road frontage. The property features a large on-grade roller shutter door for easy warehouse access, a spacious reception area with partitioned offices, and a clean, well-maintained factory floor with multiple production zones. A central office area can be utilized as boardrooms or clean rooms for specialised manufacturing or assembly processes.

Ideally situated in Johannesburg South's established industrial hub, the unit benefits from excellent connectivity to five major highways—N17, M2, N12, N3, and R59—ensuring seamless access across the city. With a strong power supply in the area and a