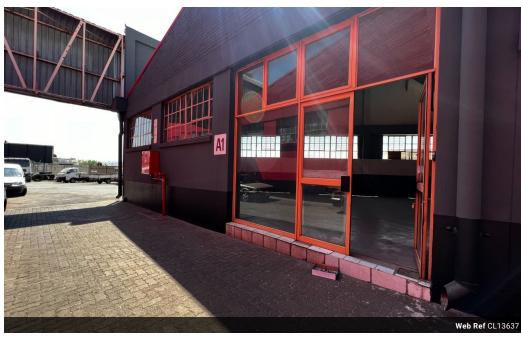

## Neat Corner Mini Unit with Office & Storage - To Let in Steeledale

This well-maintained mini industrial unit is ideally located at the front of a secure park in Steeledale, offering excellent visibility and ease of access. The unit features a large roller shutter door for efficient loading, a separate reception entrance, and a small shared yard space for added convenience.

Inside, the property includes two private offices, two bathrooms, and a strongroom for secure storage. The warehouse boasts good height to the eaves and is filled with natural light, creating a bright and functional work environment. Perfect for light