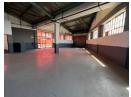

## Neat Corner Mini Unit with Office & Storage - To Let in Steeledale

This well-maintained mini industrial unit is ideally located at the front of a secure park in Steeledale, offering excellent visibility and ease of access. The unit features a large roller shutter door for efficient loading, a separate reception entrance, and a small shared yard space for added convenience.

Inside, the property includes two private offices, two bathrooms, and a strongroom for secure storage. The warehouse boasts good height to the eaves and is filled with natural light, creating a bright and functional work environment. Perfect for light