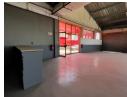

## Neat Corner Mini Unit with Office & Storage - To Let in Steeledale

This well-maintained mini industrial unit is ideally located at the front of a secure park in Steeledale, offering excellent visibility and ease of access. The unit features a large roller shutter door for efficient loading, a separate reception entrance, and a small shared yard space for added convenience.

Inside, the property includes two private offices, two bathrooms, and a strongroom for secure storage. The warehouse boasts good height to the eaves and is filled with natural light, creating a bright and functional work environment. Perfect for light