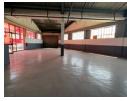

## Neat Corner Mini Unit with Office & Storage - To Let in Steeledale

This well-maintained mini industrial unit is ideally located at the front of a secure park in Steeledale, offering excellent visibility and ease of access. The unit features a large roller shutter door for efficient loading, a separate reception entrance, and a small shared yard space for added convenience.

Inside, the property includes two private offices, two bathrooms, and a strongroom for secure storage. The warehouse boasts good height to the eaves and is filled with natural light, creating a bright and functional work environment. Perfect for light