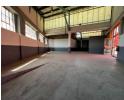

## Neat Corner Mini Unit with Office & Storage - To Let in Steeledale

This well-maintained mini industrial unit is ideally located at the front of a secure park in Steeledale, offering excellent visibility and ease of access. The unit features a large roller shutter door for efficient loading, a separate reception entrance, and a small shared yard space for added convenience.

Inside, the property includes two private offices, two bathrooms, and a strongroom for secure storage. The warehouse boasts good height to the eaves and is filled with natural light, creating a bright and functional work environment. Perfect for light