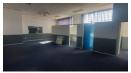

## Neat well sized 778m2 factory to let in Steeledale.

This well sized unit is situated in a secure business park with 24hr security. Measuring 778m2 under roof you have one large roller shutter door for warehouse access. Well sized reception in the front of the property with partitioned offices. The factory floor is very neat, and has multiple areas for production. There is an office area in the centre of the property for boardrooms or can be used as clean rooms for delicate products and assembly. The property is facing the main road so you have good road frontage.