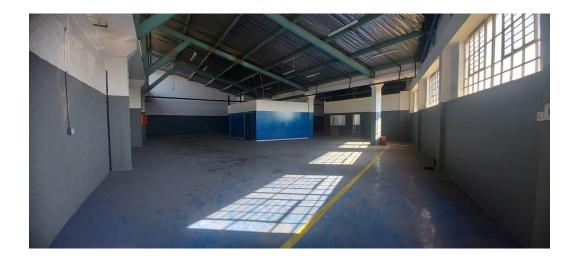

## Neat well sized 778m2 factory to let in Steeledale.

This well sized unit is situated in a secure business park with 24hr security. Measuring 778m2 under roof you have one large roller shutter door for warehouse access. Well sized reception in the front of the property with partitioned offices. The factory floor is very neat, and has multiple areas for production. There is an office area in the centre of the property for boardrooms or can be used as clean rooms for delicate products and assembly. The property is facing the main road so you have good road frontage.