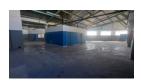

## Neat well sized 778m2 factory to let in Steeledale.

This well sized unit is situated in a secure business park with 24hr security. Measuring 778m2 under roof you have one large roller shutter door for warehouse access. Well sized reception in the front of the property with partitioned offices. The factory floor is very neat, and has multiple areas for production. There is an office area in the centre of the property for boardrooms or can be used as clean rooms for delicate products and assembly. The property is facing the main road so you have good road frontage.