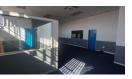

## Neat well sized 778m2 factory to let in Steeledale.

This well sized unit is situated in a secure business park with 24hr security. Measuring 778m2 under roof you have one large roller shutter door for warehouse access. Well sized reception in the front of the property with partitioned offices. The factory floor is very neat, and has multiple areas for production. There is an office area in the centre of the property for boardrooms or can be used as clean rooms for delicate products and assembly. The property is facing the main road so you have good road frontage.