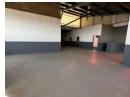

## 280m2 corner unit to let in Steeledale.

Very neat and well sized mini unit available to let in Steeledale, this is a corner unit situated at the front of the park and has a small common use yard area in front of the Property, there is one large roller shutter door for access, with separate reception entrance.

There are two private offices, two bathrooms and a strongroom for storage, good height to the eaves and great natural lighting throughout.

280m²

280m<sup>2</sup>