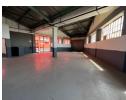

## 280m2 corner unit to let in Steeledale.

Very neat and well sized mini unit available to let in Steeledale, this is a corner unit situated at the front of the park and has a small common use yard area in front of the Property, there is one large roller shutter door for access, with separate reception entrance.

There are two private offices, two bathrooms and a strongroom for storage, good height to the eaves and great natural lighting throughout.

280m²

280m<sup>2</sup>