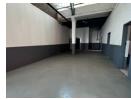

## 280m2 corner unit to let in Steeledale.

Very neat and well sized mini unit available to let in Steeledale, this is a corner unit situated at the front of the park and has a small common use yard area in front of the Property, there is one large roller shutter door for access, with separate reception entrance.

There are two private offices, two bathrooms and a strongroom for storage, good height to the eaves and great natural lighting throughout.

280m²

280m<sup>2</sup>