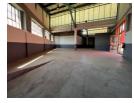

## 280m2 corner unit to let in Steeledale.

Very neat and well sized mini unit available to let in Steeledale, this is a corner unit situated at the front of the park and has a small common use yard area in front of the Property, there is one large roller shutter door for access, with separate reception entrance.

There are two private offices, two bathrooms and a strongroom for storage, good height to the eaves and great natural lighting throughout.

280m²

280m<sup>2</sup>