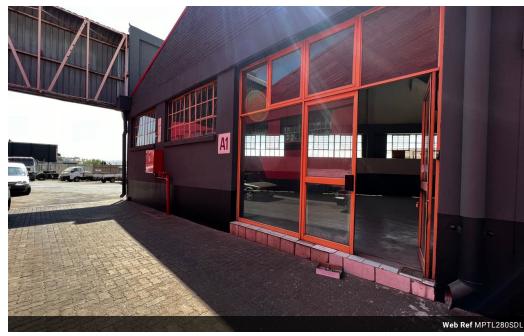

## 280m2 corner unit to let in Steeledale.

Very neat and well sized mini unit available to let in Steeledale, this is a corner unit situated at the front of the park and has a small common use yard area in front of the Property, there is one large roller shutter door for access, with separate reception entrance.

There are two private offices, two bathrooms and a strongroom for storage, good height to the eaves and great natural lighting throughout.

280m²

280m<sup>2</sup>