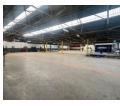

## Panel / Body shop to let in Tulisa Park !! Please read description.

Well sized factory to let in Tulisa Park, measuring approx 1500m2 Under roof with a well sized usable yard area. This property is set up for a panel beater and is move in ready, with fitted and operational spray Booth, Prep booth, chassis straightener, and vehicle lift. This property is well looked after and Major insurer compliant.

There is a large office component in front with reception, open plan offices and private offices, kitchen, office ablutions and factory

Yes

10

10

## Features

Zoning Industrial

Interior Power 3 Phase Power Amps **Exterior** Security Covered Parking Bays Open Parking Bays

**Sizes** Floor Size Land Size

1,500m<sup>2</sup> 1,500m<sup>2</sup>

Extras

24 Hour Access 24 Hour Response Above Road Air Conditioning Unit