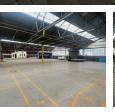

## Panel / Body shop to let in Tulisa Park !! Please read description.

Well sized factory to let in Tulisa Park, measuring approx 1500m2 Under roof with a well sized usable yard area. This property is set up for a panel beater and is move in ready, with fitted and operational spray Booth, Prep booth, chassis straightener, and vehicle lift. This property is well looked after and Major insurer compliant.

There is a large office component in front with reception, open plan offices and private offices, kitchen, office ablutions and factory

Yes

10

10

## Features

Zoning Industrial

Interior Power 3 Phase Power Amps **Exterior** Security Covered Parking Bays Open Parking Bays

**Sizes** Floor Size Land Size

1,500m<sup>2</sup> 1,500m<sup>2</sup>

Extras

24 Hour Access 24 Hour Response Above Road Air Conditioning Unit