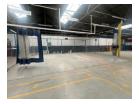

## Panel / Body shop to let in Tulisa Park !! Please read description.

Well sized factory to let in Tulisa Park, measuring approx 1500m2 Under roof with a well sized usable yard area. This property is set up for a panel beater and is move in ready, with fitted and operational spray Booth, Prep booth, chassis straightener, and vehicle lift. This property is well looked after and Major insurer compliant.

Basic rental for the unit is R80 000.00 pm ex VAT rental Including machinery is R120 000.00 pm ex VAT (After 24 Months you will own the equipment)

There is a well sized three phase power supply, with back up generator. compressor and wash bay with grease trap. This property is not one to be missed!

There is a large office component in front with reception, open plan offices and private offices, kitchen, office ablutions and factory

Yes

10

10

## Features

Zoning Industrial

Interior Power 3 Phase Power Amps **Exterior** Security Covered Parking Bays Open Parking Bays

**Sizes** Floor Size Land Size

1,500m<sup>2</sup> 1,500m<sup>2</sup>

Extras

24 Hour Access 24 Hour Response Above Road Air Conditioning Unit