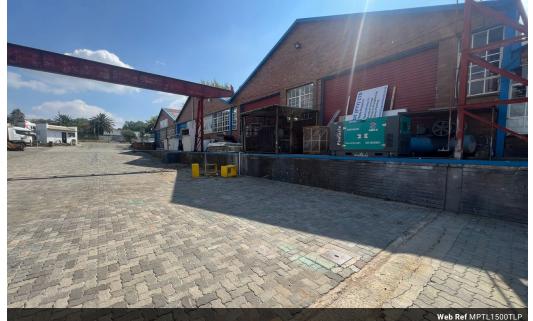

## Panel / Body shop to let in Tulisa Park !! Please read description.

Well sized factory to let in Tulisa Park, measuring approx 1500m2 Under roof with a well sized usable yard area. This property is set up for a panel beater and is move in ready, with fitted and operational spray Booth, Prep booth, chassis straightener, and vehicle lift. This property is well looked after and Major insurer compliant.

Basic rental for the unit is R80 000.00 pm ex VAT rental Including machinery is R120 000.00 pm ex VAT (After 24 Months you will own the equipment)

There is a well sized three phase power supply, with back up generator. compressor and wash bay with grease trap. This property is not one to be missed!

## Features

Zoning Industrial

Interior Power 3 Phase Power Amps **Exterior** Security Covered Parking Bays Open Parking Bays

**Sizes** Floor Size Land Size

1,500m<sup>2</sup> 1,500m<sup>2</sup>

Extras

24 Hour Access 24 Hour Response Above Road Air Conditioning Unit