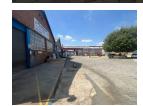

## Panel / Body shop to let in Tulisa Park !! Please read description.

Well sized factory to let in Tulisa Park, measuring approx 1500m2 Under roof with a well sized usable yard area. This property is set up for a panel beater and is move in ready, with fitted and operational spray Booth, Prep booth, chassis straightener, and vehicle lift. This property is well looked after and Major insurer compliant.

## Features

Zoning Industrial

Interior Power 3 Phase Power Amps **Exterior** Security Covered Parking Bays Open Parking Bays

**Sizes** Floor Size Land Size

1,500m<sup>2</sup> 1,500m<sup>2</sup>

Extras

24 Hour Access 24 Hour Response Above Road Air Conditioning Unit