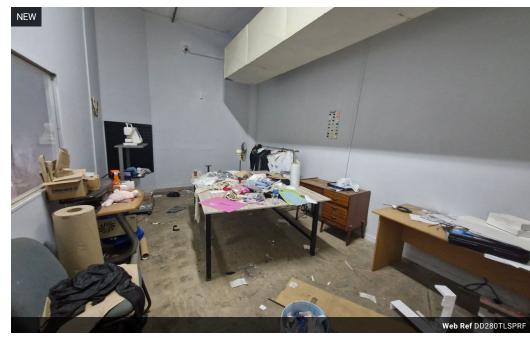

## Versatile industrial warehouse and office space in Springfield Johannesburg South

This 280m² industrial warehouse unit is located in the secure and well-established industrial hub of Springfield, Johannesburg South. The space is versatile and well-maintained, making it ideal for light manufacturing, storage, or distribution. The unit is fitted with a sprinkler system, offering added safety and compliance. this unit is perfect for a security company call centre or headquarters

The property is set within a neat and secure complex, providing peace of mind for your operations. With easy access to key transport routes, this location ensures efficient connectivity to the greater Johannesburg area. A practical solution for businesses