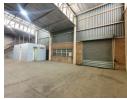

## Neat 533m2 warehouse To Let in a secure business park in Selby

Very neat and well maintained 533m2 warehouse available for rental in a secure and very sought after business park in Selby. The unit has a large on grade roller shutter door that leads into the spacious warehouse area, the warehouse has excellent height with 6 meters to the eaves, there is an excellent flow of natural lighting through out the entire space. The warehouse has 80 amps three phase power supply, there is also a well sized mezzanine level for additional storage space.

The unit has a neat office component that consists of a reception area, two offices and a boardroom with neat Male and Female toilets. The warehouse also has its own staff toilets and ablution facility. The park has a large paved yard area that allows for