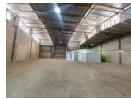

## Neat 533m2 warehouse To Let in a secure business park in Selby

Very neat and well maintained 533m2 warehouse available for rental in a secure and very sought after business park in Selby. The unit has a large on grade roller shutter door that leads into the spacious warehouse area, the warehouse has excellent height with 6 meters to the eaves, there is an excellent flow of natural lighting through out the entire space. The warehouse has 80 amps three phase power supply, there is also a well sized mezzanine level for additional storage space.

The unit has a neat office component that consists of a reception area, two offices and a boardroom with neat Male and Female toilets. The warehouse also has its own staff toilets and ablution facility. The park has a large paved yard area that allows for