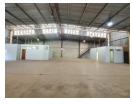

## Neat 533m2 warehouse To Let in a secure business park in Selby

Very neat and well maintained 533m2 warehouse available for rental in a secure and very sought after business park in Selby. The unit has a large on grade roller shutter door that leads into the spacious warehouse area, the warehouse has excellent height with 6 meters to the eaves, there is an excellent flow of natural lighting through out the entire space. The warehouse has 80 amps three phase power supply, there is also a well sized mezzanine level for additional storage space.

The unit has a neat office component that consists of a reception area, two offices and a boardroom with neat Male and Female toilets. The warehouse also has its own staff toilets and ablution facility. The park has a large paved yard area that allows for