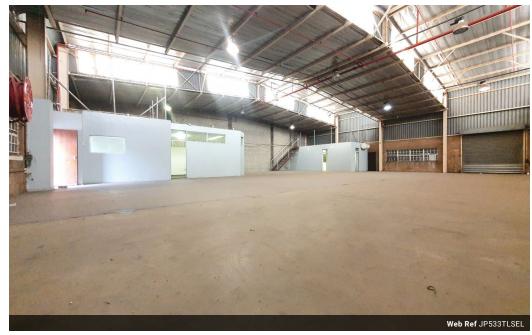

## Neat 533m2 warehouse To Let in a secure business park in Selby

Very neat and well maintained 533m2 warehouse available for rental in a secure and very sought after business park in Selby. The unit has a large on grade roller shutter door that leads into the spacious warehouse area, the warehouse has excellent height with 6 meters to the eaves, there is an excellent flow of natural lighting through out the entire space. The warehouse has 80 amps three phase power supply, there is also a well sized mezzanine level for additional storage space.

The unit has a neat office component that consists of a reception area, two offices and a boardroom with neat Male and Female toilets. The warehouse also has its own staff toilets and ablution facility. The park has a large paved yard area that allows for