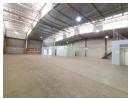

## Neat 533m2 warehouse To Let in a secure business park in Selby

Very neat and well maintained 533m2 warehouse available for rental in a secure and very sought after business park in Selby. The unit has a large on grade roller shutter door that leads into the spacious warehouse area, the warehouse has excellent height with 6 meters to the eaves, there is an excellent flow of natural lighting through out the entire space. The warehouse has 80 amps three phase power supply, there is also a well sized mezzanine level for additional storage space.

The unit has a neat office component that consists of a reception area, two offices and a boardroom with neat Male and Female toilets. The warehouse also has its own staff toilets and ablution facility. The park has a large paved yard area that allows for