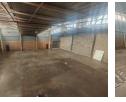

## 654m2 warehouse To Let in a secure and sought after business park.

654m2 warehouse located in a secure and very sought after business park in Selby has come available for rental. The unit has two large on grade roller shutter doors, one located in the front of the warehouse and one located at the back of the warehouse that leads into the spacious open plan warehouse area that has fantastic height to the eaves, there is 100 amps three phase power supply, a mezzanine area for additional storage space and there is a nice flow of natural lighting flowing through out the unit. The warehouse has neat toilets with a shower.