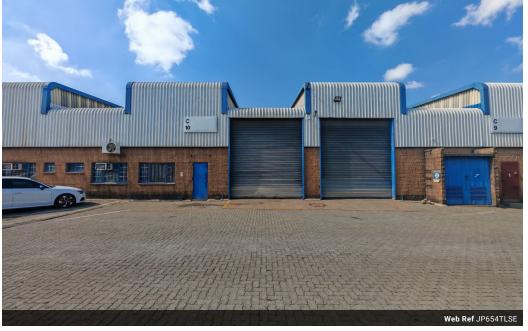

## 654m2 warehouse To Let in a secure and sought after business park.

654m2 warehouse located in a secure and very sought after business park in Selby has come available for rental. The unit has two large on grade roller shutter doors, one located in the front of the warehouse and one located at the back of the warehouse that leads into the spacious open plan warehouse area that has fantastic height to the eaves, there is 100 amps three phase power supply, a mezzanine area for additional storage space and there is a nice flow of natural lighting flowing through out the unit. The warehouse has neat toilets with a shower.

There is a separate office component that consists of a reception area, two well sized offices and a boardroom as well as staff toilets and a kitchen. The business park has a large paved yard with ample parking space and excellent access with trucks. The