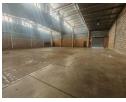

## 654m2 warehouse To Let in a secure and sought after business park.

654m2 warehouse located in a secure and very sought after business park in Selby has come available for rental. The unit has two large on grade roller shutter doors, one located in the front of the warehouse and one located at the back of the warehouse that leads into the spacious open plan warehouse area that has fantastic height to the eaves, there is 100 amps three phase power supply, a mezzanine area for additional storage space and there is a nice flow of natural lighting flowing through out the unit. The warehouse has neat toilets with a shower.