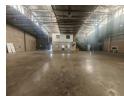

## 654m2 warehouse To Let in a secure and sought after business park.

654m2 warehouse located in a secure and very sought after business park in Selby has come available for rental. The unit has two large on grade roller shutter doors, one located in the front of the warehouse and one located at the back of the warehouse that leads into the spacious open plan warehouse area that has fantastic height to the eaves, there is 100 amps three phase power supply, a mezzanine area for additional storage space and there is a nice flow of natural lighting flowing through out the unit. The warehouse has neat toilets with a shower.