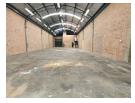

## 457m² Warehouse with Office Space in Secure Selby Business Park

This well-kept 457m² warehouse is now available to lease in a secure, sought-after business park in Selby. Featuring a spacious, open-plan layout with 7m height to the eaves, the unit is flooded with natural light and fitted with 100 amps of three-phase power—ideal for light industrial or storage needs. An on-grade roller shutter door ensures smooth access, and the space includes clean male and female restrooms plus a kitchen for staff comfort.