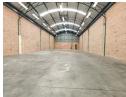

## 457m² Warehouse with Office Space in Secure Selby Business Park

This well-kept 457m² warehouse is now available to lease in a secure, sought-after business park in Selby. Featuring a spacious, open-plan layout with 7m height to the eaves, the unit is flooded with natural light and fitted with 100 amps of three-phase power—ideal for light industrial or storage needs. An on-grade roller shutter door ensures smooth access, and the space includes clean male and female restrooms plus a kitchen for staff comfort.