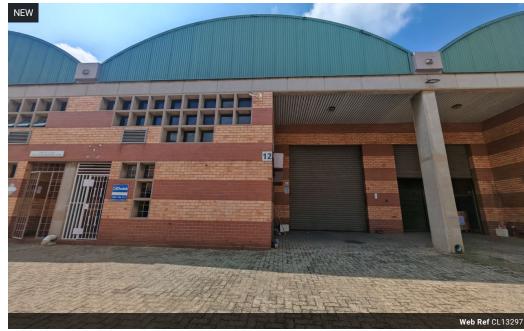

## 457m² Warehouse with Office Space in Secure Selby Business Park

This well-kept 457m² warehouse is now available to lease in a secure, sought-after business park in Selby. Featuring a spacious, open-plan layout with 7m height to the eaves, the unit is flooded with natural light and fitted with 100 amps of three-phase power—ideal for light industrial or storage needs. An on-grade roller shutter door ensures smooth access, and the space includes clean male and female restrooms plus a kitchen for staff comfort.

The office component offers a professional setup with a welcoming reception and ground-floor office, plus two upstairs offices and a boardroom for meetings. The park allows easy access for super links, offers ample parking including covered bays, and is