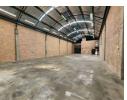

## 457m² Warehouse with Office Space in Secure Selby Business Park

This well-kept 457m² warehouse is now available to lease in a secure, sought-after business park in Selby. Featuring a spacious, open-plan layout with 7m height to the eaves, the unit is flooded with natural light and fitted with 100 amps of three-phase power—ideal for light industrial or storage needs. An on-grade roller shutter door ensures smooth access, and the space includes clean male and female restrooms plus a kitchen for staff comfort.

The office component offers a professional setup with a welcoming reception and ground-floor office, plus two upstairs offices and a boardroom for meetings. The park allows easy access for super links, offers ample parking including covered bays, and is