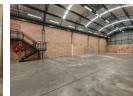

## 457m² Warehouse with Office Space in Secure Selby Business Park

This well-kept 457m² warehouse is now available to lease in a secure, sought-after business park in Selby. Featuring a spacious, open-plan layout with 7m height to the eaves, the unit is flooded with natural light and fitted with 100 amps of three-phase power—ideal for light industrial or storage needs. An on-grade roller shutter door ensures smooth access, and the space includes clean male and female restrooms plus a kitchen for staff comfort.

The office component offers a professional setup with a welcoming reception and ground-floor office, plus two upstairs offices and a boardroom for meetings. The park allows easy access for super links, offers ample parking including covered bays, and is