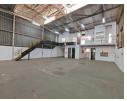

## Secure 379m<sup>2</sup> Warehouse with Offices in Selby – Available Immediately

Now available for immediate rental, this neat and well-maintained 379m² warehouse is situated in a secure business park in Selby. The unit features an on-grade roller shutter door leading into a spacious warehouse with excellent height and natural light throughout. With 60 amps of three-phase power, it's ideal for light industrial or storage operations.

At the rear of the unit, you'll find a tidy office component comprising two offices and a boardroom overlooking the warehouse, along with separate staff ablutions and a kitchen. The warehouse includes its own set of toilets for added convenience. Ample parking is available in the paved yard, with access suitable for small trucks. Strategically positioned just off Booysens Road and