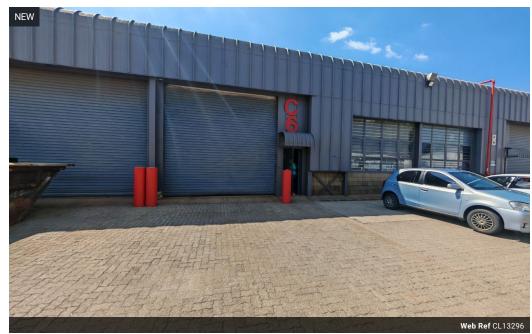

## Secure 379m<sup>2</sup> Warehouse with Offices in Selby – Available Immediately

Now available for immediate rental, this neat and well-maintained 379m² warehouse is situated in a secure business park in Selby. The unit features an on-grade roller shutter door leading into a spacious warehouse with excellent height and natural light throughout. With 60 amps of three-phase power, it's ideal for light industrial or storage operations.

At the rear of the unit, you'll find a tidy office component comprising two offices and a boardroom overlooking the warehouse, along with separate staff ablutions and a kitchen. The warehouse includes its own set of toilets for added convenience. Ample parking is available in the paved yard, with access suitable for small trucks. Strategically positioned just off Booysens Road and