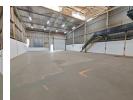

## Secure 379m<sup>2</sup> Warehouse with Offices in Selby – Available Immediately

Now available for immediate rental, this neat and well-maintained 379m² warehouse is situated in a secure business park in Selby. The unit features an on-grade roller shutter door leading into a spacious warehouse with excellent height and natural light throughout. With 60 amps of three-phase power, it's ideal for light industrial or storage operations.

At the rear of the unit, you'll find a tidy office component comprising two offices and a boardroom overlooking the warehouse, along with separate staff ablutions and a kitchen. The warehouse includes its own set of toilets for added convenience. Ample parking is available in the paved yard, with access suitable for small trucks. Strategically positioned just off Booysens Road and