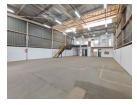

## Secure 379m<sup>2</sup> Warehouse with Offices in Selby – Available Immediately

Now available for immediate rental, this neat and well-maintained 379m² warehouse is situated in a secure business park in Selby. The unit features an on-grade roller shutter door leading into a spacious warehouse with excellent height and natural light throughout. With 60 amps of three-phase power, it's ideal for light industrial or storage operations.

At the rear of the unit, you'll find a tidy office component comprising two offices and a boardroom overlooking the warehouse, along with separate staff ablutions and a kitchen. The warehouse includes its own set of toilets for added convenience. Ample parking is available in the paved yard, with access suitable for small trucks. Strategically positioned just off Booysens Road and