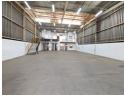

## Secure 379m<sup>2</sup> Warehouse with Offices in Selby – Available Immediately

Now available for immediate rental, this neat and well-maintained 379m² warehouse is situated in a secure business park in Selby. The unit features an on-grade roller shutter door leading into a spacious warehouse with excellent height and natural light throughout. With 60 amps of three-phase power, it's ideal for light industrial or storage operations.

At the rear of the unit, you'll find a tidy office component comprising two offices and a boardroom overlooking the warehouse, along with separate staff ablutions and a kitchen. The warehouse includes its own set of toilets for added convenience. Ample parking is available in the paved yard, with access suitable for small trucks. Strategically positioned just off Booysens Road and