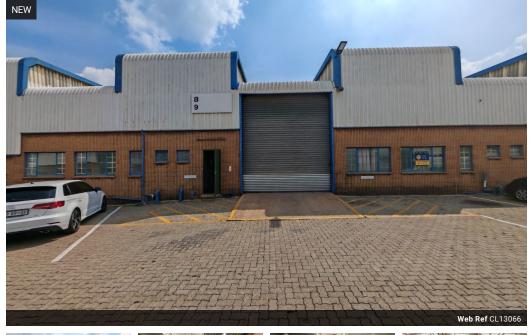

## Immaculate 415m<sup>2</sup> Warehouse To Let in Secure Selby Industrial Park

This newly renovated 415m<sup>2</sup> warehouse in the highly sought-after Selby Industrial Park offers a pristine and secure space ideal for warehousing, distribution, or light industrial use. Featuring two on-grade roller shutter doors—one at the front and one at the rear—the unit allows for smooth truck access and efficient loading. With excellent height throughout, abundant natural light, and 100 amps of three-phase power, the warehouse is built for operational efficiency.

The property includes two secure mezzanine storage areas, a built-in sales counter, and a professional office component comprising a reception, open-plan workspace, boardroom, kitchen, and neat staff ablutions. The park offers a spacious, paved yard