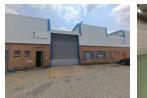

## Immaculate 415m<sup>2</sup> Warehouse To Let in Secure Selby Industrial Park

This newly renovated 415m<sup>2</sup> warehouse in the highly sought-after Selby Industrial Park offers a pristine and secure space ideal for warehousing, distribution, or light industrial use. Featuring two on-grade roller shutter doors—one at the front and one at the rear—the unit allows for smooth truck access and efficient loading. With excellent height throughout, abundant natural light, and 100 amps of three-phase power, the warehouse is built for operational efficiency.

The property includes two secure mezzanine storage areas, a built-in sales counter, and a professional office component comprising a reception, open-plan workspace, boardroom, kitchen, and neat staff ablutions. The park offers a spacious, paved yard