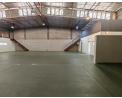

## Immaculate 415m<sup>2</sup> Warehouse To Let in Secure Selby Industrial Park

This newly renovated 415m<sup>2</sup> warehouse in the highly sought-after Selby Industrial Park offers a pristine and secure space ideal for warehousing, distribution, or light industrial use. Featuring two on-grade roller shutter doors—one at the front and one at the rear—the unit allows for smooth truck access and efficient loading. With excellent height throughout, abundant natural light, and 100 amps of three-phase power, the warehouse is built for operational efficiency.

The property includes two secure mezzanine storage areas, a built-in sales counter, and a professional office component comprising a reception, open-plan workspace, boardroom, kitchen, and neat staff ablutions. The park offers a spacious, paved yard