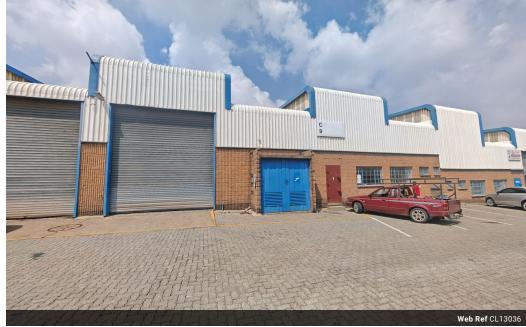

## 533m² Secure Industrial Warehouse To Let in Selby – Prime Access, Power & Professional Office Space

Positioned in a sought-after business park in Selby, this well-maintained 533m² warehouse is now available to let. The unit offers excellent height to the eaves, abundant natural lighting, and a large on-grade roller shutter door for streamlined operations. With 100 AMPS of three-phase power, neat staff ablutions, and a convenient kitchenette, it's perfectly suited for manufacturing, storage, or distribution.

The property also features a clean and professional office section, including a reception area, private offices, a boardroom, a kitchen, and additional restrooms. Situated in a 24-hour access-controlled park with ample parking and generous yard space for trucks, it offers the ideal mix of security and practicality. Its direct connectivity to Booysens Road and the M2 highway makes

## **Features**

Zoning Industrial

Sizes Interior Exterior Power 3 Phase Floor Size 533m<sup>2</sup> Yes Security Yes Open Parking Bays Land Size 15,000m<sup>2</sup> Power Amps 100 10 **Building Height** 7m