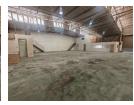

## 533m² Secure Industrial Warehouse To Let in Selby – Prime Access, Power & Professional Office Space

Positioned in a sought-after business park in Selby, this well-maintained 533m² warehouse is now available to let. The unit offers excellent height to the eaves, abundant natural lighting, and a large on-grade roller shutter door for streamlined operations. With 100 AMPS of three-phase power, neat staff ablutions, and a convenient kitchenette, it's perfectly suited for manufacturing, storage, or distribution.

The property also features a clean and professional office section, including a reception area, private offices, a boardroom, a kitchen, and additional restrooms. Situated in a 24-hour access-controlled park with ample parking and generous yard space for trucks, it offers the ideal mix of security and practicality. Its direct connectivity to Booysens Road and the M2 highway makes