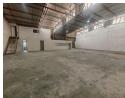

## 533m² Secure Industrial Warehouse To Let in Selby – Prime Access, Power & Professional Office Space

Positioned in a sought-after business park in Selby, this well-maintained 533m² warehouse is now available to let. The unit offers excellent height to the eaves, abundant natural lighting, and a large on-grade roller shutter door for streamlined operations. With 100 AMPS of three-phase power, neat staff ablutions, and a convenient kitchenette, it's perfectly suited for manufacturing, storage, or distribution.

## **Features**

Zoning Industrial

Sizes Interior Exterior Power 3 Phase Floor Size 533m<sup>2</sup> Yes Security Yes Open Parking Bays Land Size 15,000m<sup>2</sup> Power Amps 100 10 **Building Height** 7m