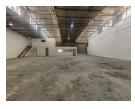

## 533m² Secure Industrial Warehouse To Let in Selby – Prime Access, Power & Professional Office Space

Positioned in a sought-after business park in Selby, this well-maintained 533m² warehouse is now available to let. The unit offers excellent height to the eaves, abundant natural lighting, and a large on-grade roller shutter door for streamlined operations. With 100 AMPS of three-phase power, neat staff ablutions, and a convenient kitchenette, it's perfectly suited for manufacturing, storage, or distribution.

## **Features**

Zoning Industrial

Sizes Interior Exterior Power 3 Phase Floor Size 533m<sup>2</sup> Yes Security Yes Open Parking Bays Land Size 15,000m<sup>2</sup> Power Amps 100 10 **Building Height** 7m