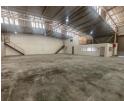

## 533m² Secure Industrial Warehouse To Let in Selby – Prime Access, Power & Professional Office Space

Positioned in a sought-after business park in Selby, this well-maintained 533m² warehouse is now available to let. The unit offers excellent height to the eaves, abundant natural lighting, and a large on-grade roller shutter door for streamlined operations. With 100 AMPS of three-phase power, neat staff ablutions, and a convenient kitchenette, it's perfectly suited for manufacturing, storage, or distribution.

## **Features**

Zoning Industrial

Sizes Interior Exterior Power 3 Phase Floor Size 533m<sup>2</sup> Yes Security Yes Open Parking Bays Land Size 15,000m<sup>2</sup> Power Amps 100 10 **Building Height** 7m