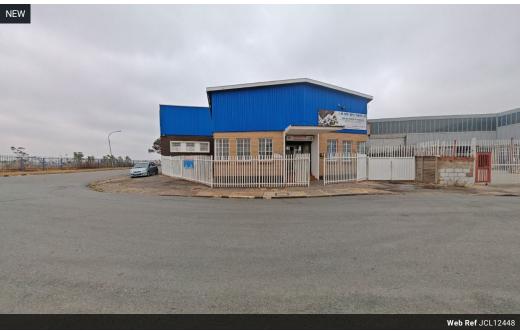

## Versatile 1,029m<sup>2</sup> Industrial Warehouse with Yard & Office Space – For Sale or Rent

This well-kept 1,029m<sup>2</sup> warehouse on a 1,469m<sup>2</sup> stand is perfectly suited for manufacturing, warehousing, or distribution. The property features excellent height to the eaves, an on-grade roller shutter door, and plenty of natural light, ensuring smooth daily operations. It's equipped with three-phase power, a dedicated storage area, and well-maintained staff amenities including male and female restrooms, ablutions, and a kitchen for added convenience.

A bonus 300m<sup>2</sup> structure with its own gated yard and entrance adds extra flexibility—ideal for storage or light industrial use. The office component is modern and functional, offering a welcoming reception, open-plan and private offices, a boardroom, and staff