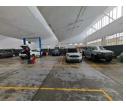

## Versatile 1,029m<sup>2</sup> Industrial Warehouse with Yard & Office Space – For Sale or Rent

This well-kept 1,029m<sup>2</sup> warehouse on a 1,469m<sup>2</sup> stand is perfectly suited for manufacturing, warehousing, or distribution. The property features excellent height to the eaves, an on-grade roller shutter door, and plenty of natural light, ensuring smooth daily operations. It's equipped with three-phase power, a dedicated storage area, and well-maintained staff amenities including male and female restrooms, ablutions, and a kitchen for added convenience.