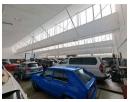

## Versatile 1,029m<sup>2</sup> Industrial Warehouse with Yard & Office Space – For Sale or Rent

This well-kept 1,029m<sup>2</sup> warehouse on a 1,469m<sup>2</sup> stand is perfectly suited for manufacturing, warehousing, or distribution. The property features excellent height to the eaves, an on-grade roller shutter door, and plenty of natural light, ensuring smooth daily operations. It's equipped with three-phase power, a dedicated storage area, and well-maintained staff amenities including male and female restrooms, ablutions, and a kitchen for added convenience.