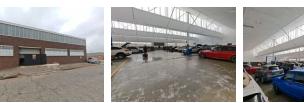

## Versatile 1,029m<sup>2</sup> Industrial Warehouse with Yard & Office Space – For Sale or Rent

This well-kept 1,029m<sup>2</sup> warehouse on a 1,469m<sup>2</sup> stand is perfectly suited for manufacturing, warehousing, or distribution. The property features excellent height to the eaves, an on-grade roller shutter door, and plenty of natural light, ensuring smooth daily operations. It's equipped with three-phase power, a dedicated storage area, and well-maintained staff amenities including male and female restrooms, ablutions, and a kitchen for added convenience.

A bonus 300m<sup>2</sup> structure with its own gated yard and entrance adds extra flexibility—ideal for storage or light industrial use. The office component is modern and functional, offering a welcoming reception, open-plan and private offices, a boardroom, and staff